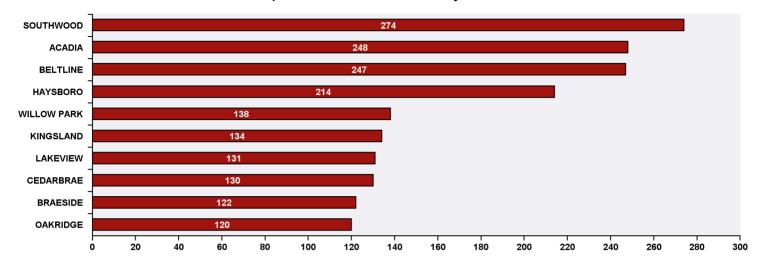

## Top 10 Communities in Ward 11 by SR Volume

| Top 20 SR Types by Volume                              | SR Count | % of Total Ward |
|--------------------------------------------------------|----------|-----------------|
| Bylaw - Snow and Ice on Sidewalk                       | 232      | 7.9%            |
| Roads - Snow and Ice Control                           | 209      | 7.2%            |
| Roads - Streetlight Maintenance                        | 164      | 5.6%            |
| Finance - Property Tax Account Inquiry                 | 103      | 3.5%            |
| WRS - Cart Management                                  | 97       | 3.3%            |
| Parks - Snow and Ice Concerns - WAM                    | 88       | 3.0%            |
| Roads - Traffic or Pedestrian Light Repair             | 87       | 3.0%            |
| WATS - Sewage Back-up                                  | 71       | 2.4%            |
| CBS Inspection - Commercial or Multi-Family            | 65       | 2.2%            |
| CT - Employee Conduct                                  | 63       | 2.2%            |
| CBS Inspection - Residential Improvement Project - RIP | 51       | 1.7%            |
| Finance - ONLINE TIPP Agreement Request                | 51       | 1.7%            |
| WRS - Waste - Residential                              | 48       | 1.6%            |
| CBS Inspection - Furnace Replacement                   | 43       | 1.5%            |
| CBS Inspection - Electrical                            | 41       | 1.4%            |
| Bylaw - Material on Public Property                    | 38       | 1.3%            |
| WRS - Recycling - Blue Cart                            | 37       | 1.3%            |
| WATS - Water Outage                                    | 36       | 1.2%            |
| CBS - RIM - Property Research                          | 35       | 1.2%            |
| Parks - Wildlife Management                            | 33       | 1.1%            |
| Roads - Signs - Missing - Damaged                      | 33       | 1.1%            |
| Total Top 20 SR Types                                  | 1,625    | 55.6%           |
| Total Other SRs                                        | 1,296    | 44.4%           |
| Total SRs for Ward                                     | 2,921    | 100.0%          |