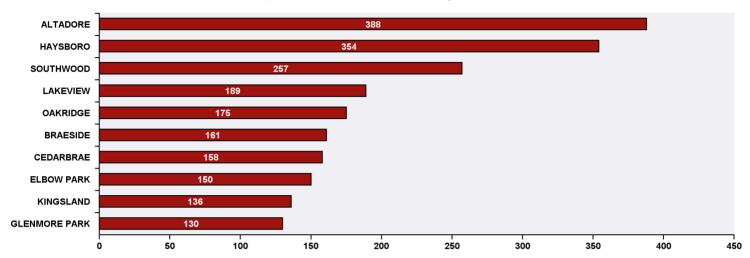

## Top 10 Communities in Ward 11 by SR Volume

| Top 20 SR Types by Volume                              | SR Count | % of Total Ward |
|--------------------------------------------------------|----------|-----------------|
| Parks - Tree Concern - WAM                             | 162      | 4.9%            |
| WRS - Cart Management                                  | 136      | 4.1%            |
| WRS - Compost - Green Cart                             | 129      | 3.9%            |
| WRS - Waste - Residential                              | 122      | 3.7%            |
| WRS - Recycling - Blue Cart                            | 102      | 3.1%            |
| Finance - Property Tax Account Inquiry                 | 73       | 2.2%            |
| CBS Inspection - Electrical                            | 68       | 2.0%            |
| CT - Employee Conduct                                  | 65       | 2.0%            |
| WATS - Sewage Back-up                                  | 63       | 1.9%            |
| CBS Inspection - Residential Improvement Project - RIP | 61       | 1.8%            |
| CBS Inspection - Commercial or Multi-Family            | 58       | 1.7%            |
| Roads - Roadway Maintenance                            | 56       | 1.7%            |
| Roads - Streetlight Maintenance                        | 55       | 1.7%            |
| Roads - Sidewalk - Curb and Gutter Repair              | 51       | 1.5%            |
| CBS Inspection - SCP - New Home                        | 50       | 1.5%            |
| CNS - Subsidized Programs - Fair Entry                 | 50       | 1.5%            |
| Finance - ONLINE TIPP Agreement Request                | 50       | 1.5%            |
| WATS - Water Off-On Appointment                        | 46       | 1.4%            |
| CT - Bus Route or Bus Schedule                         | 45       | 1.4%            |
| Bylaw - Temporary Signs Infraction on City Property    | 43       | 1.3%            |
| Total Top 20 SR Types                                  | 1,485    | 44.6%           |
| Total Other SRs                                        | 1,842    | 55.4%           |
| Total SRs for Ward                                     | 3,327    | 100.0%          |