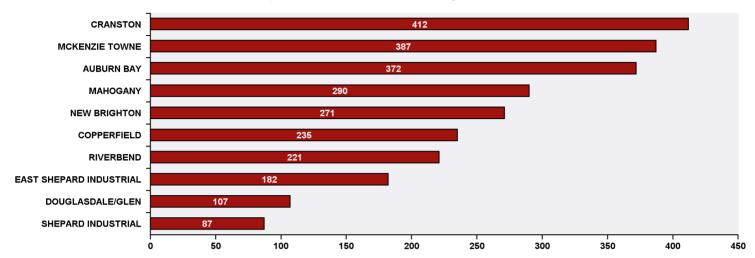

## Top 10 Communities in Ward 12 by SR Volume

| Top 20 SR Types by Volume                              | SR Count | % of Total Ward |
|--------------------------------------------------------|----------|-----------------|
| Bylaw - Snow and Ice on Sidewalk                       | 408      | 14.9%           |
| Roads - Snow and Ice Control                           | 345      | 12.6%           |
| Finance - Property Tax Account Inquiry                 | 130      | 4.7%            |
| Finance - ONLINE TIPP Agreement Request                | 116      | 4.2%            |
| CBS Inspection - Electrical                            | 96       | 3.5%            |
| CBS Inspection - Commercial or Multi-Family            | 95       | 3.5%            |
| WRS - Waste - Residential                              | 90       | 3.3%            |
| WRS - Cart Management                                  | 76       | 2.8%            |
| Finance - TIPP Agreement Request                       | 60       | 2.2%            |
| CBS Inspection - Residential Improvement Project - RIP | 58       | 2.1%            |
| CBS Inspection - Plumbing                              | 47       | 1.7%            |
| WRS - New Service - Carts                              | 47       | 1.7%            |
| CNS - Snow Angels Campaign                             | 41       | 1.5%            |
| Parks - Snow and Ice Concerns - WAM                    | 41       | 1.5%            |
| WRS - Recycling - Blue Cart                            | 40       | 1.5%            |
| Bylaw - Material on Public Property                    | 37       | 1.3%            |
| Roads - Traffic or Pedestrian Light Repair             | 35       | 1.3%            |
| Roads - Traffic Signal Timing Inquiry                  | 34       | 1.2%            |
| 311 Contact Us                                         | 33       | 1.2%            |
| WATS - Catch Basin Concerns                            | 33       | 1.2%            |
| Total Top 20 SR Types                                  | 1,862    | 67.8%           |
| Total Other SRs                                        | 884      | 32.2%           |
| Total SRs for Ward                                     | 2,746    | 100.0%          |