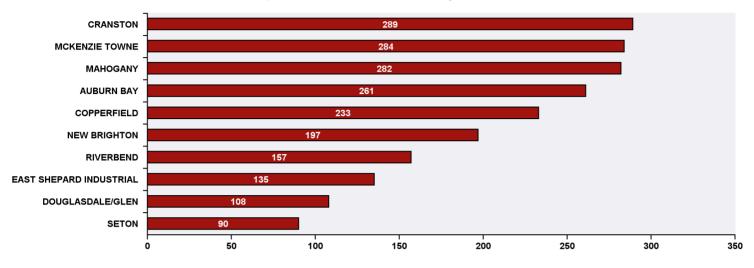

## Top 10 Communities in Ward 12 by SR Volume

| Top 20 SR Types by Volume                              | SR Count | % of Total Ward |
|--------------------------------------------------------|----------|-----------------|
| Roads - Snow and Ice Control                           | 312      | 14.0%           |
| Bylaw - Snow and Ice on Sidewalk                       | 167      | 7.5%            |
| Finance - Property Tax Account Inquiry                 | 160      | 7.2%            |
| CBS Inspection - Electrical                            | 88       | 3.9%            |
| Finance - ONLINE TIPP Agreement Request                | 81       | 3.6%            |
| CBS Inspection - Residential Improvement Project - RIP | 77       | 3.5%            |
| WRS - Cart Management                                  | 64       | 2.9%            |
| CBS Inspection - Commercial or Multi-Family            | 63       | 2.8%            |
| WRS - Waste - Residential                              | 63       | 2.8%            |
| Finance - TIPP Agreement Request                       | 50       | 2.2%            |
| CBS Inspection - Plumbing                              | 49       | 2.2%            |
| Parks - Snow and Ice Concerns - WAM                    | 41       | 1.8%            |
| Roads - Streetlight Maintenance                        | 41       | 1.8%            |
| Roads - Traffic Signal Timing Inquiry                  | 37       | 1.7%            |
| WRS - New Service - Carts                              | 34       | 1.5%            |
| Bylaw - Material on Public Property                    | 33       | 1.5%            |
| CT - Employee Conduct                                  | 33       | 1.5%            |
| Roads - Traffic or Pedestrian Light Repair             | 33       | 1.5%            |
| CT - Bus Route or Bus Schedule                         | 29       | 1.3%            |
| Roads - Signs - Missing - Damaged                      | 28       | 1.3%            |
| Total Top 20 SR Types                                  | 1,483    | 66.5%           |
| Total Other SRs                                        | 746      | 33.5%           |
| Total SRs for Ward                                     | 2,229    | 100.0%          |