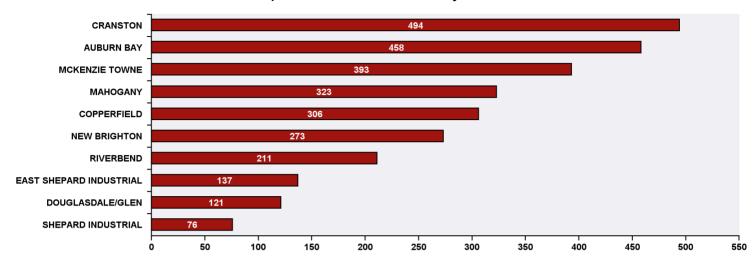

## 311 Top Public Service Requests (SRs) by Ward, **Community and Type**

for SRs created in January 2018

| Top 20 SR Types by Volume                              | SR Count | % of Total Ward |
|--------------------------------------------------------|----------|-----------------|
| Bylaw - Snow and Ice on Sidewalk                       | 414      | 13.9%           |
| Roads - Snow and Ice Control                           | 229      | 7.7%            |
| Finance - ONLINE TIPP Agreement Request                | 210      | 7.0%            |
| Finance - Property Tax Account Inquiry                 | 204      | 6.8%            |
| CBS Inspection - Electrical                            | 137      | 4.6%            |
| WRS - Waste - Residential                              | 108      | 3.6%            |
| Finance - TIPP Agreement Request                       | 103      | 3.5%            |
| CBS Inspection - Commercial or Multi-Family            | 85       | 2.9%            |
| WRS - Cart Management                                  | 78       | 2.6%            |
| WRS - Recycling - Blue Cart                            | 74       | 2.5%            |
| CBS Inspection - Residential Improvement Project - RIP | 71       | 2.4%            |
| Parks - Snow and Ice Concerns - WAM                    | 58       | 1.9%            |
| Roads - Traffic Signal Timing Inquiry                  | 58       | 1.9%            |
| 311 Contact Us                                         | 45       | 1.5%            |
| CBS Inspection - Plumbing                              | 40       | 1.3%            |
| CT - Employee Conduct                                  | 33       | 1.1%            |
| Roads - Streetlight Maintenance                        | 32       | 1.1%            |
| Roads - Traffic or Pedestrian Light Repair             | 32       | 1.1%            |
| WRS - New Service - Carts                              | 31       | 1.0%            |
| CBS Inspection - Gas                                   | 28       | 0.9%            |
| CT - Bus Route or Bus Schedule                         | 28       | 0.9%            |
| Total Top 20 SR Types                                  | 2,098    | 70.4%           |
| Total Other SRs                                        | 884      | 29.6%           |
| Total SRs for Ward                                     | 2,982    | 100.0%          |