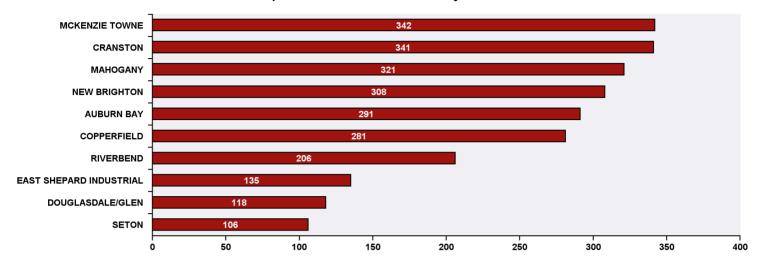

## Top 10 Communities in Ward 12 by SR Volume

| Top 20 SR Types by Volume                              | SR Count | % of Total Ward |
|--------------------------------------------------------|----------|-----------------|
| Bylaw - Snow and Ice on Sidewalk                       | 279      | 10.7%           |
| Finance - Property Tax Account Inquiry                 | 182      | 7.0%            |
| Finance - ONLINE TIPP Agreement Request                | 180      | 6.9%            |
| CBS Inspection - Electrical                            | 114      | 4.4%            |
| Finance - TIPP Agreement Request                       | 114      | 4.4%            |
| Roads - Snow and Ice Control                           | 88       | 3.4%            |
| WRS - Waste - Residential                              | 85       | 3.3%            |
| CBS Inspection - Commercial or Multi-Family            | 72       | 2.8%            |
| Roads - Streetlight Maintenance                        | 66       | 2.5%            |
| CBS Inspection - Residential Improvement Project - RIP | 65       | 2.5%            |
| WRS - Cart Management                                  | 59       | 2.3%            |
| WRS - Recycling - Blue Cart                            | 54       | 2.1%            |
| CBS Inspection - Plumbing                              | 49       | 1.9%            |
| Parks - Snow and Ice Concerns - WAM                    | 46       | 1.8%            |
| WRS - Compost - Green Cart                             | 37       | 1.4%            |
| Roads - Signs - Traffic and Roadmarking                | 36       | 1.4%            |
| CT - Employee Conduct                                  | 35       | 1.3%            |
| WRS - New Service - Carts                              | 35       | 1.3%            |
| CBS Inspection - Gas                                   | 29       | 1.1%            |
| CT - Bus Route or Bus Schedule                         | 29       | 1.1%            |
| Total Top 20 SR Types                                  | 1,654    | 63.4%           |
| Total Other SRs                                        | 956      | 36.6%           |
| Total SRs for Ward                                     | 2,610    | 100.0%          |