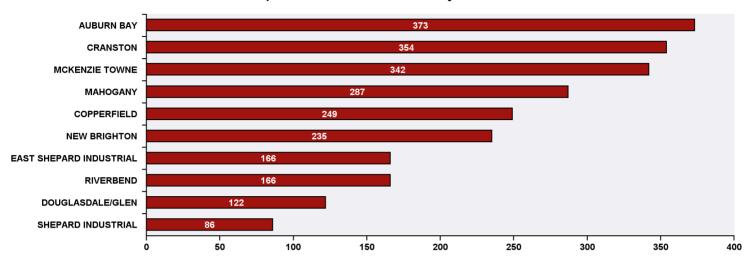

## 311 Top Public Service Requests (SRs) by Ward, **Community and Type**

for SRs created in November 2017





| Top 20 SR Types by Volume                              | SR Count | % of Total Ward |
|--------------------------------------------------------|----------|-----------------|
| Finance - Property Tax Account Inquiry                 | 205      | 8.0%            |
| CBS Inspection - Electrical                            | 177      | 6.9%            |
| Finance - ONLINE TIPP Agreement Request                | 139      | 5.4%            |
| WRS - Waste - Residential                              | 130      | 5.1%            |
| CBS Inspection - Residential Improvement Project - RIP | 115      | 4.5%            |
| Finance - TIPP Agreement Request                       | 108      | 4.2%            |
| CBS Inspection - Commercial or Multi-Family            | 95       | 3.7%            |
| WRS