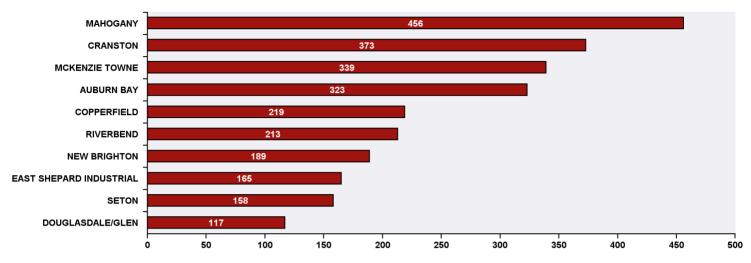

## Top 10 Communities in Ward 12 by SR Volume

| Top 20 SR Types by Volume                              | SR Count | % of Total Ward |
|--------------------------------------------------------|----------|-----------------|
| City Clerk's - Olympic VOTE 2018                       | 190      | 6.9%            |
| Finance - Property Tax Account Inquiry                 | 149      | 5.4%            |
| Finance - ONLINE TIPP Agreement Request                | 146      | 5.3%            |
| Finance - TIPP Agreement Request                       | 116      | 4.2%            |
| Bylaw - Snow and Ice on Sidewalk                       | 112      | 4.1%            |
| CBS Inspection - Commercial or Multi-Family            | 100      | 3.6%            |
| CBS Inspection - Electrical                            | 100      | 3.6%            |
| CBS Inspection - Residential Improvement Project - RIP | 87       | 3.2%            |
| WRS - Waste - Residential                              | 87       | 3.2%            |
| WRS - Recycling - Blue Cart                            | 76       | 2.8%            |
| WRS - New Service - Carts                              | 74       | 2.7%            |
| CBS Inspection - Plumbing                              | 69       | 2.5%            |
| CT - Bus Route or Bus Schedule                         | 60       | 2.2%            |
| Roads - Snow and Ice Control                           | 59       | 2.2%            |
| CBS Inspection - Gas                                   | 53       | 1.9%            |
| WRS - Cart Management                                  | 48       | 1.8%            |
| WRS - Compost - Green Cart                             | 41       | 1.5%            |
| Roads - Traffic or Pedestrian Light Repair             | 38       | 1.4%            |
| 311 Contact Us                                         | 37       | 1.3%            |
| Roads - Traffic Signal Timing Inquiry                  | 35       | 1.3%            |
| Total Top 20 SR Types                                  | 1,677    | 61.2%           |
| Total Other SRs                                        | 1,064    | 38.8%           |
| Total SRs for Ward                                     | 2,741    | 100.0%          |