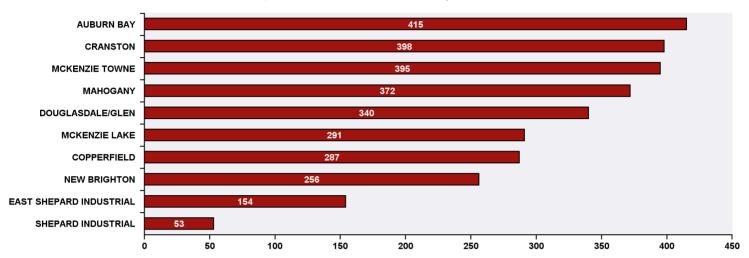

## Top 10 Communities in Ward 12 by SR Volume

| Top 20 SR Types by Volume                              | SR Count | % of Total Ward |
|--------------------------------------------------------|----------|-----------------|
| CBS Inspection - Electrical                            | 197      | 6.4%            |
| WRS - Waste - Residential                              | 192      | 6.2%            |
| CBS Inspection - Residential Improvement Project - RIP | 148      | 4.8%            |
| Finance - Property Tax Account Inquiry                 | 138      | 4.5%            |
| WRS - Compost - Green Cart                             | 131      | 4.3%            |
| WRS - Cart Management                                  | 112      | 3.6%            |
| City Clerk's - General Election 2017                   | 111      | 3.6%            |
| CBS Inspection - Commercial or Multi-Family            | 106      | 3.4%            |
| Finance - ONLINE TIPP Agreement Request                | 104      | 3.4%            |
| WRS - Recycling - Blue Cart                            | 96       | 3.1%            |
| Finance - TIPP Agreement Request                       | 75       | 2.4%            |
| WRS - Green Cart Rollout                               | 72       | 2.3%            |
| Bylaw - Temporary Signs Infraction on City Property    | 68       | 2.2%            |
| 311 Contact Us                                         | 59       | 1.9%            |
| CBS Inspection - Plumbing                              | 55       | 1.8%            |
| CBS Inspection - Gas                                   | 54       | 1.8%            |
| WRS - New Service - Carts                              | 51       | 1.7%            |
| Roads - Dead Animal Pick-Up                            | 43       | 1.4%            |
| CT - Employee Conduct                                  | 35       | 1.1%            |
| Roads - Debris on Street/Sidewalk/Boulevard            | 34       | 1.1%            |
| Roads - Streetlight Maintenance                        | 34       | 1.1%            |
| Total Top 20 SR Types                                  | 1,915    | 62.3%           |
| Total Other SRs                                        | 1,160    | 37.7%           |
| Total SRs for Ward                                     | 3,075    | 100.0%          |