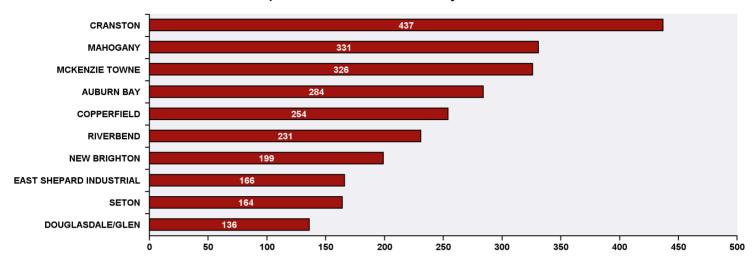

## 311 Top Public Service Requests (SRs) by Ward, **Community and Type**

for SRs created in October 2018

| Top 20 SR Types by Volume                              | SR Count | % of Total Ward |
|--------------------------------------------------------|----------|-----------------|
| Finance - Property Tax Account Inquiry                 | 160      | 5.8%            |
| CBS Inspection - Electrical                            | 157      | 5.7%            |
| CBS Inspection - Commercial or Multi-Family            | 136      | 4.9%            |
| Finance - ONLINE TIPP Agreement Request                | 126      | 4.6%            |
| CBS Inspection - Residential Improvement Project - RIP | 103      | 3.7%            |
| WRS - New Service - Carts                              | 88       | 3.2%            |
| WRS - Cart Management                                  | 73       | 2.6%            |
| WRS - Waste - Residential                              | 63       | 2.3%            |
| Finance - TIPP Agreement Request                       | 62       | 2.2%            |
| WRS - Compost - Green Cart                             | 61       | 2.2%            |
| CBS Inspection - Plumbing                              | 60       | 2.2%            |
| Roads - Dead Animal Pick-Up                            | 60       | 2.2%            |
| CBS Inspection - Gas                                   | 52       | 1.9%            |
| WRS - Recycling - Blue Cart                            | 52       | 1.9%            |
| CBS Inspection - Cancellation or Reschedule            | 41       | 1.5%            |
| Roads - Debris on Street/Sidewalk/Boulevard            | 41       | 1.5%            |
| Roads - Signs - Traffic and Roadmarking                | 40       | 1.4%            |
| AS - Lost and Found Animal                             | 39       | 1.4%            |
| 311 Contact Us                                         | 38       | 1.4%            |
| Roads - Snow and Ice Control                           | 37       | 1.3%            |
| Roads - Streetlight Maintenance                        | 37       | 1.3%            |
| Total Top 20 SR Types                                  | 1,526    | 55.1%           |
| Total Other SRs                                        | 1,241    | 44.9%           |
| Total SRs for Ward                                     | 2,767    | 100.0%          |