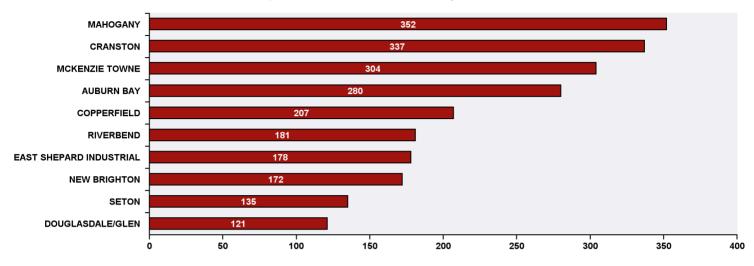

## Top 10 Communities in Ward 12 by SR Volume

| Top 20 SR Types by Volume                              | SR Count | % of Total Ward |
|--------------------------------------------------------|----------|-----------------|
| CBS Inspection - Electrical                            | 140      | 5.7%            |
| Finance - Property Tax Account Inquiry                 | 132      | 5.3%            |
| CBS Inspection - Commercial or Multi-Family            | 100      | 4.0%            |
| Finance - ONLINE TIPP Agreement Request                | 96       | 3.9%            |
| CT - Bus Route or Bus Schedule                         | 84       | 3.4%            |
| CBS Inspection - Residential Improvement Project - RIP | 82       | 3.3%            |
| Finance - TIPP Agreement Request                       | 68       | 2.8%            |
| WRS - Cart Management                                  | 61       | 2.5%            |
| Parks - Tree Concern - WAM                             | 58       | 2.3%            |
| WRS - Recycling - Blue Cart                            | 51       | 2.1%            |
| Roads - Dead Animal Pick-Up                            | 50       | 2.0%            |
| WRS - New Service - Carts                              | 49       | 2.0%            |
| WRS - Waste - Residential                              | 49       | 2.0%            |
| 311 Contact Us                                         | 46       | 1.9%            |
| CBS Inspection - Plumbing                              | 46       | 1.9%            |
| Roads - Traffic Signal Timing Inquiry                  | 36       | 1.5%            |
| Roads - Traffic or Pedestrian Light Repair             | 34       | 1.4%            |
| Roads - Debris on Street/Sidewalk/Boulevard            | 32       | 1.3%            |
| Roads - Streetlight Maintenance                        | 32       | 1.3%            |
| Roads - Signs - Traffic and Roadmarking                | 30       | 1.2%            |
| Total Top 20 SR Types                                  | 1,276    | 51.6%           |
| Total Other SRs                                        | 1,195    | 48.4%           |
| Total SRs for Ward                                     | 2,471    | 100.0%          |