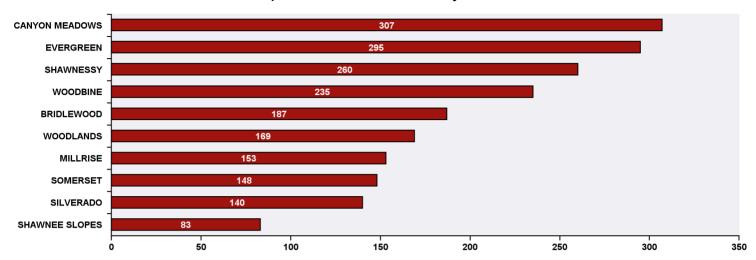

## 311 Top Public Service Requests (SRs) by Ward, **Community and Type**

for SRs created in April 2018





| Top 20 SR Types by Volume                              | SR Count | % of Total Ward |
|--------------------------------------------------------|----------|-----------------|
| Roads - Roadway Maintenance                            | 181      | 9.0%            |
| Finance - Property Tax Account Inquiry                 | 114      | 5.7%            |
| WRS - Cart Management                                  | 92       | 4.6%            |
| Roads - Streetlight Maintenance                        | 76       | 3.8%            |
| WATS - Catch Basin Concerns                            | 67       | 3.3%            |
| Finance - ONLINE TIPP Agreement Request                | 60       | 3.0%            |
| WRS - Waste - Residential                              | 52       | 2.6%            |
| CBS