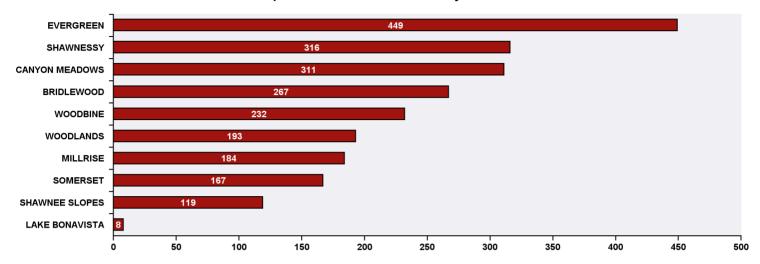

## 311 Top Public Service Requests (SRs) by Ward, **Community and Type**

for SRs created in August 2017





| Top 20 SR Types by Volume                              | SR Count | % of Total Ward |
|--------------------------------------------------------|----------|-----------------|
| WRS - Compost - Green Cart                             | 132      | 5.8%            |
| WRS - Waste - Residential                              | 123      | 5.4%            |
| Finance - Property Tax Account Inquiry                 | 106      | 4.7%            |
| WRS - Cart Management                                  | 80       | 3.5%            |
| Bylaw - Temporary Signs Infraction on City Property    | 79       | 3.5%            |
| CBS Inspection - Electrical                            | 78       | 3.4%            |
| Parks - Tree Concern - WAM                             | 72       | 3.2%            |
| WRS