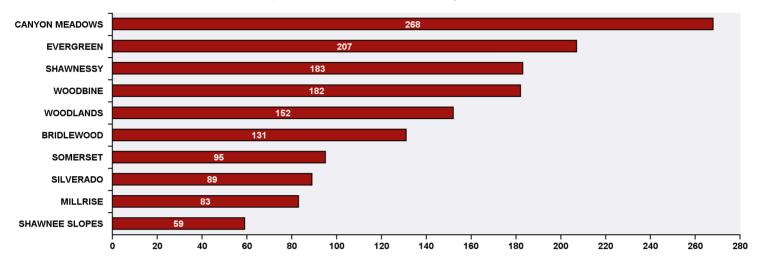

## 311 Top Public Service Requests (SRs) by Ward, **Community and Type**

for SRs created in December 2018





| Top 20 SR Types by Volume                              | SR Count | % of Total Ward |
|--------------------------------------------------------|----------|-----------------|
| Bylaw - Snow and Ice on Sidewalk                       | 101      | 6.8%            |
| Roads - Snow and Ice Control                           | 93       | 6.3%            |
| Finance - ONLINE TIPP Agreement Request                | 75       | 5.0%            |
| Roads - Traffic or Pedestrian Light Repair             | 74       | 5.0%            |
| Finance - Property Tax Account Inquiry                 | 67       | 4.5%            |
| Roads - Streetlight Maintenance                        | 57       | 3.8%            |
| WRS - Waste - Residential                              | 45       | 3.0%            |
| WRS