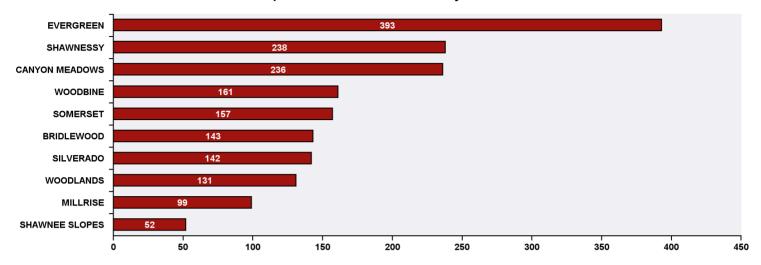

## Top 10 Communities in Ward 13 by SR Volume

| Top 20 SR Types by Volume                              | SR Count | % of Total Ward |
|--------------------------------------------------------|----------|-----------------|
| Bylaw - Snow and Ice on Sidewalk                       | 268      | 15.1%           |
| Roads - Snow and Ice Control                           | 231      | 13.0%           |
| Finance - Property Tax Account Inquiry                 | 103      | 5.8%            |
| Bylaw - Material on Public Property                    | 95       | 5.4%            |
| WRS - Cart Management                                  | 60       | 3.4%            |
| Roads - Streetlight Maintenance                        | 47       | 2.7%            |
| Finance - ONLINE TIPP Agreement Request                | 42       | 2.4%            |
| Parks - Snow and Ice Concerns - WAM                    | 39       | 2.2%            |
| CBS Inspection - Electrical                            | 38       | 2.1%            |
| CT - Employee Conduct                                  | 37       | 2.1%            |
| CNS - Snow Angels Campaign                             | 29       | 1.6%            |
| CBS Inspection - Furnace Replacement                   | 28       | 1.6%            |
| WRS - Waste - Residential                              | 28       | 1.6%            |
| CBS Inspection - Residential Improvement Project - RIP | 26       | 1.5%            |
| WRS - Compost - Green Cart                             | 24       | 1.4%            |
| WRS - Recycling - Blue Cart                            | 24       | 1.4%            |
| 311 Contact Us                                         | 22       | 1.2%            |
| Finance - TIPP Agreement Request                       | 21       | 1.2%            |
| CBS Inspection - Gas                                   | 20       | 1.1%            |
| CT - Bus or CTrain Vehicle Maintenance                 | 20       | 1.1%            |
| Total Top 20 SR Types                                  | 1,202    | 67.9%           |
| Total Other SRs                                        | 569      | 32.1%           |
| Total SRs for Ward                                     | 1,771    | 100.0%          |