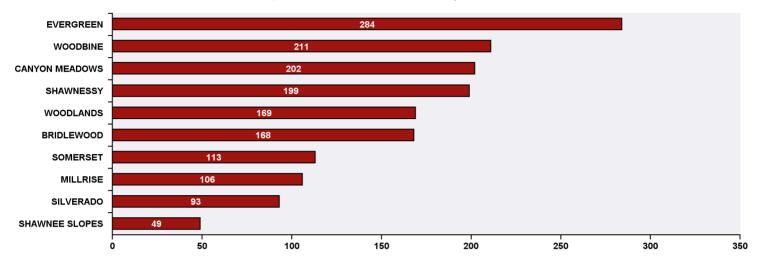

## Top 10 Communities in Ward 13 by SR Volume

| Top 20 SR Types by Volume                              | SR Count | % of Total Ward |
|--------------------------------------------------------|----------|-----------------|
| Roads - Snow and Ice Control                           | 198      | 12.0%           |
| Bylaw - Snow and Ice on Sidewalk                       | 146      | 8.8%            |
| Finance - Property Tax Account Inquiry                 | 108      | 6.5%            |
| Roads - Streetlight Maintenance                        | 89       | 5.4%            |
| Bylaw - Tree - Shrub Infraction                        | 64       | 3.9%            |
| WRS - Cart Management                                  | 63       | 3.8%            |
| Finance - ONLINE TIPP Agreement Request                | 43       | 2.6%            |
| Parks - Snow and Ice Concerns - WAM                    | 43       | 2.6%            |
| CBS Inspection - Electrical                            | 38       | 2.3%            |
| Roads - Traffic or Pedestrian Light Repair             | 37       | 2.2%            |
| CBS Inspection - Furnace Replacement                   | 36       | 2.2%            |
| CBS Inspection - Residential Improvement Project - RIP | 32       | 1.9%            |
| CT - Employee Conduct                                  | 30       | 1.8%            |
| Finance - TIPP Agreement Request                       | 29       | 1.8%            |
| WRS - Waste - Residential                              | 26       | 1.6%            |
| WATS - Water Main Break or Leak                        | 24       | 1.5%            |
| CBS Inspection - Commercial or Multi-Family            | 23       | 1.4%            |
| WRS - Compost - Green Cart                             | 22       | 1.3%            |
| WRS - Recycling - Blue Cart                            | 21       | 1.3%            |
| CBS Inspection - Gas                                   | 20       | 1.2%            |
| WRS - New Service - Carts                              | 20       | 1.2%            |
| Total Top 20 SR Types                                  | 1,112    | 67.2%           |
| Total Other SRs                                        | 543      | 32.8%           |
| Total SRs for Ward                                     | 1,655    | 100.0%          |