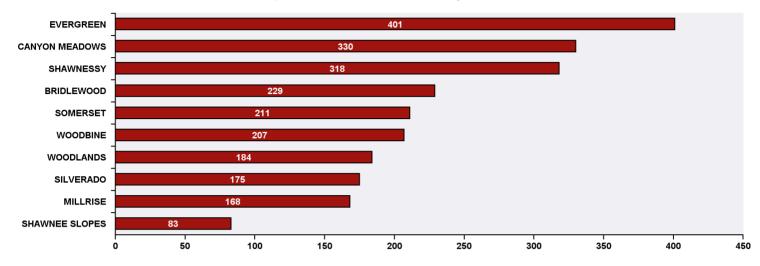

## Top 10 Communities in Ward 13 by SR Volume

| Top 20 SR Types by Volume                              | SR Count | % of Total Ward |
|--------------------------------------------------------|----------|-----------------|
| Roads - Snow and Ice Control                           | 446      | 19.2%           |
| Bylaw - Snow and Ice on Sidewalk                       | 296      | 12.7%           |
| Finance - Property Tax Account Inquiry                 | 111      | 4.8%            |
| Finance - ONLINE TIPP Agreement Request                | 92       | 4.0%            |
| WRS - Cart Management                                  | 92       | 4.0%            |
| WRS - Waste - Residential                              | 84       | 3.6%            |
| Finance - TIPP Agreement Request                       | 60       | 2.6%            |
| CBS Inspection - Electrical                            | 53       | 2.3%            |
| Parks - Snow and Ice Concerns - WAM                    | 50       | 2.2%            |
| Roads - Streetlight Maintenance                        | 46       | 2.0%            |
| Bylaw - Material on Public Property                    | 44       | 1.9%            |
| CBS Inspection - Gas                                   | 39       | 1.7%            |
| CBS Inspection - Furnace Replacement                   | 36       | 1.5%            |
| CBS Inspection - Residential Improvement Project - RIP | 34       | 1.5%            |
| WRS - Compost - Green Cart                             | 34       | 1.5%            |
| WRS - Recycling - Blue Cart                            | 34       | 1.5%            |
| Roads - Traffic or Pedestrian Light Repair             | 28       | 1.2%            |
| WATS - Water Consumption Appointment                   | 24       | 1.0%            |
| CT - Snow and Ice Control                              | 23       | 1.0%            |
| 311 Contact Us                                         | 21       | 0.9%            |
| CNS - Subsidized Programs - Fair Entry                 | 21       | 0.9%            |
| Total Top 20 SR Types                                  | 1,668    | 71.8%           |
| Total Other SRs                                        | 656      | 28.2%           |
| Total SRs for Ward                                     | 2,324    | 100.0%          |