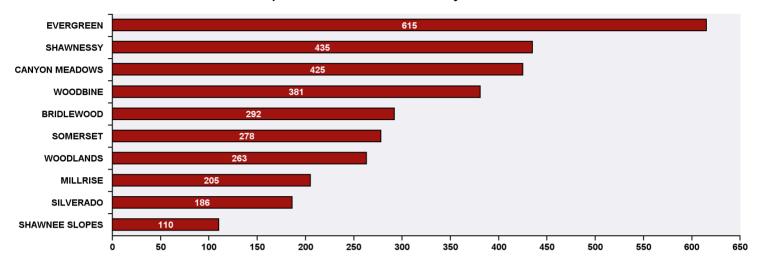

## Top 10 Communities in Ward 13 by SR Volume

| Top 20 SR Types by Volume                              | SR Count | % of Total Ward |
|--------------------------------------------------------|----------|-----------------|
| Roads - Snow and Ice Control                           | 943      | 29.3%           |
| WATS - Catch Basin Concerns                            | 287      | 8.9%            |
| Bylaw - Snow and Ice on Sidewalk                       | 228      | 7.1%            |
| Roads - Roadway Maintenance                            | 210      | 6.5%            |
| Finance - Property Tax Account Inquiry                 | 116      | 3.6%            |
| WRS - Cart Management                                  | 91       | 2.8%            |
| 311 Contact Us                                         | 68       | 2.1%            |
| WRS - Waste - Residential                              | 51       | 1.6%            |
| Finance - ONLINE TIPP Agreement Request                | 50       | 1.6%            |
| CBS Inspection - Electrical                            | 47       | 1.5%            |
| Parks - Snow and Ice Concerns - WAM                    | 41       | 1.3%            |
| Bylaw - Material on Public Property                    | 37       | 1.1%            |
| Law - Risk Management and Claims                       | 37       | 1.1%            |
| UEP - Odour Inquiries                                  | 34       | 1.1%            |
| Roads - Sidewalk - Curb and Gutter Repair              | 33       | 1.0%            |
| CT - Employee Conduct                                  | 32       | 1.0%            |
| WRS - Recycling - Blue Cart                            | 32       | 1.0%            |
| CBS Inspection - Residential Improvement Project - RIP | 30       | 0.9%            |
| Roads - Streetlight Maintenance                        | 28       | 0.9%            |
| Finance - TIPP Agreement Request                       | 27       | 0.8%            |
| Total Top 20 SR Types                                  | 2,422    | 75.2%           |
| Total Other SRs                                        | 799      | 24.8%           |
| Total SRs for Ward                                     | 3,221    | 100.0%          |