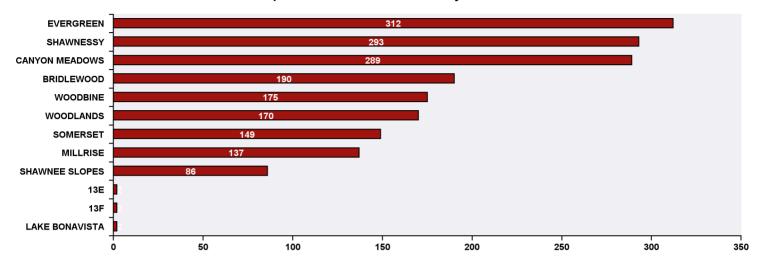

## 311 Top Public Service Requests (SRs) by Ward, **Community and Type**

for SRs created in September 2017





| Top 20 SR Types by Volume                              | SR Count | % of Total Ward |
|--------------------------------------------------------|----------|-----------------|
| Parks - Tree Concern - WAM                             | 94       | 5.2%            |
| Finance - Property Tax Account Inquiry                 | 86       | 4.8%            |
| WRS - Compost - Green Cart                             | 83       | 4.6%            |
| WRS - Cart Management                                  | 74       | 4.1%            |
| CBS Inspection - Electrical                            | 70       | 3.9%            |
| WRS - Waste - Residential                              | 68       | 3.8%            |
| Finance - ONLINE TIPP Agreement Request                | 53       | 2.9%            |
| CT -