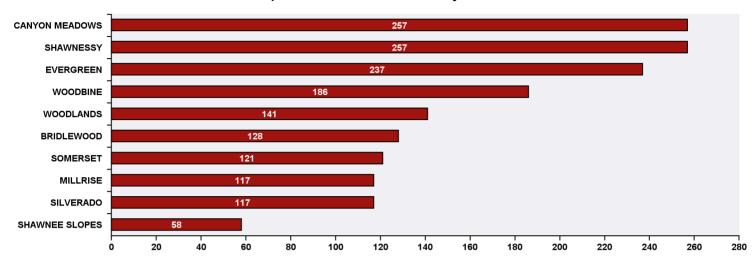

## 311 Top Public Service Requests (SRs) by Ward, **Community and Type**

for SRs created in September 2018

| Top 20 SR Types by Volume                              | SR Count | % of Total Ward |
|--------------------------------------------------------|----------|-----------------|
| WRS - Cart Management                                  | 67       | 4.1%            |
| Finance - Property Tax Account Inquiry                 | 66       | 4.0%            |
| CBS Inspection - Residential Improvement Project - RIP | 51       | 3.1%            |
| CBS Inspection - Electrical                            | 49       | 3.0%            |
| Parks - Tree Concern - WAM                             | 46       | 2.8%            |
| WRS - Compost - Green Cart                             | 44       | 2.7%            |
| Roads - Dead Animal Pick-Up                            | 41       | 2.5%            |
| Roads - Traffic Signal Timing Inquiry                  | 39       | 2.4%            |
| Roads - Streetlight Maintenance                        | 36       | 2.2%            |
| WRS - Recycling - Blue Cart                            | 36       | 2.2%            |
| AS - Lost and Found Animal                             | 34       | 2.1%            |
| WRS - Waste - Residential                              | 34       | 2.1%            |
| Corporate - Graffiti Concerns                          | 32       | 1.9%            |
| Finance - ONLINE TIPP Agreement Request                | 32       | 1.9%            |
| 311 Contact Us                                         | 31       | 1.9%            |
| Finance - TIPP Agreement Request                       | 30       | 1.8%            |
| Roads - Sidewalk - Curb and Gutter Repair              | 30       | 1.8%            |
| CN - Subsidized Programs - Fair Entry                  | 29       | 1.8%            |
| CBS Inspection - Furnace Replacement                   | 27       | 1.6%            |
| AS - Animal at Large                                   | 25       | 1.5%            |
| CT - Bus Route or Bus Schedule                         | 25       | 1.5%            |
| CT - Employee Conduct                                  | 25       | 1.5%            |
| Total Top 20 SR Types                                  | 829      | 50.3%           |
| Total Other SRs                                        | 819      | 49.7%           |
| Total SRs for Ward                                     | 1,648    | 100.0%          |