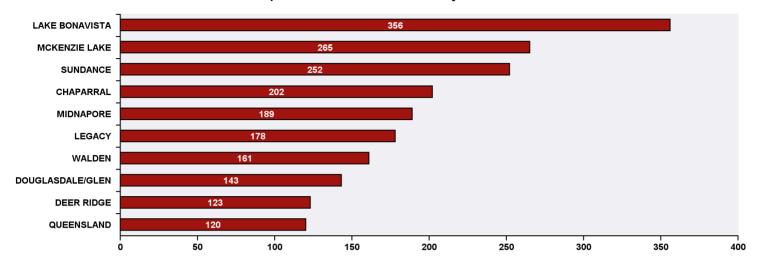

## Top 10 Communities in Ward 14 by SR Volume

| Top 20 SR Types by Volume                              | SR Count | % of Total Ward |
|--------------------------------------------------------|----------|-----------------|
| Roads - Roadway Maintenance                            | 177      | 7.8%            |
| Finance - Property Tax Account Inquiry                 | 99       | 4.4%            |
| Finance - ONLINE TIPP Agreement Request                | 96       | 4.2%            |
| WRS - Cart Management                                  | 90       | 4.0%            |
| CBS Inspection - Electrical                            | 79       | 3.5%            |
| Roads - Snow and Ice Control                           | 78       | 3.4%            |
| WRS - Waste - Residential                              | 72       | 3.2%            |
| WATS - Catch Basin Concerns                            | 71       | 3.1%            |
| CBS Inspection - Residential Improvement Project - RIP | 49       | 2.2%            |
| Parks - Wildlife Sightings                             | 47       | 2.1%            |
| WRS - Recycling - Blue Cart                            | 41       | 1.8%            |
| Parks - Tree Concern - WAM                             | 40       | 1.8%            |
| WRS - Compost - Green Cart                             | 39       | 1.7%            |
| Bylaw - Snow and Ice on Sidewalk                       | 35       | 1.5%            |
| 311 Contact Us                                         | 34       | 1.5%            |
| CBS Inspection - Commercial or Multi-Family            | 34       | 1.5%            |
| CBS Inspection - Furnace Replacement                   | 34       | 1.5%            |
| Roads - Streetlight Maintenance                        | 34       | 1.5%            |
| Finance - TIPP Agreement Request                       | 33       | 1.5%            |
| CBS Inspection - Plumbing                              | 30       | 1.3%            |
| Roads - Sidewalk - Curb and Gutter Repair              | 30       | 1.3%            |
| Total Top 20 SR Types                                  | 1,242    | 54.6%           |
| Total Other SRs                                        | 1,032    | 45.4%           |
| Total SRs for Ward                                     | 2,274    | 100.0%          |