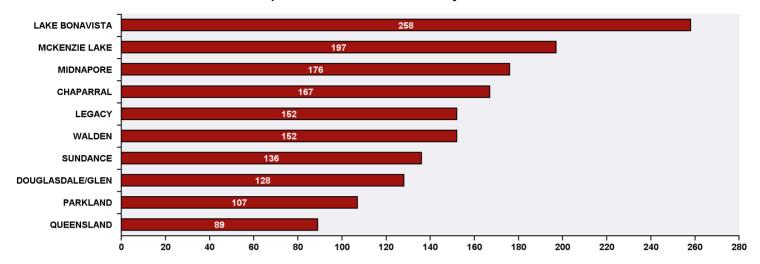

## 311 Top Public Service Requests (SRs) by Ward, **Community and Type**

for SRs created in December 2017





| Top 20 SR Types by Volume                              | SR Count | % of Total Ward |
|--------------------------------------------------------|----------|-----------------|
| Roads - Snow and Ice Control                           | 152      | 8.7%            |
| Finance - ONLINE TIPP Agreement Request                | 121      | 6.9%            |
| Finance - Property Tax Account Inquiry                 | 109      | 6.2%            |
| CBS Inspection - Electrical                            | 77       | 4.4%            |
| WRS - Recycling - Blue Cart                            | 76       | 4.3%            |
| Finance - TIPP Agreement Request                       | 75       | 4.3%            |
| WRS - Waste - Residential                              | 62       | 3.5%            |
| CBS