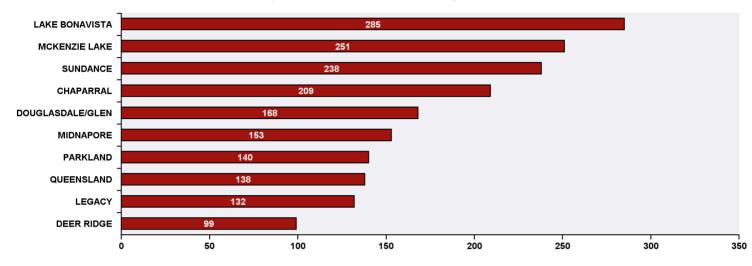

## Top 10 Communities in Ward 14 by SR Volume

| Top 20 SR Types by Volume                              | SR Count | % of Total Ward |
|--------------------------------------------------------|----------|-----------------|
| Roads - Snow and Ice Control                           | 307      | 15.0%           |
| Bylaw - Snow and Ice on Sidewalk                       | 259      | 12.7%           |
| Finance - Property Tax Account Inquiry                 | 81       | 4.0%            |
| WRS - Cart Management                                  | 69       | 3.4%            |
| CNS - Snow Angels Campaign                             | 65       | 3.2%            |
| CBS Inspection - Electrical                            | 64       | 3.1%            |
| Finance - ONLINE TIPP Agreement Request                | 57       | 2.8%            |
| WRS - Waste - Residential                              | 55       | 2.7%            |
| WRS - Recycling - Blue Cart                            | 50       | 2.4%            |
| Bylaw - Material on Public Property                    | 48       | 2.3%            |
| CBS Inspection - Commercial or Multi-Family            | 42       | 2.1%            |
| WRS - Compost - Green Cart                             | 39       | 1.9%            |
| Roads - Streetlight Maintenance                        | 38       | 1.9%            |
| CBS Inspection - Plumbing                              | 34       | 1.7%            |
| CBS Inspection - Residential Improvement Project - RIP | 34       | 1.7%            |
| Finance - TIPP Agreement Request                       | 33       | 1.6%            |
| Parks - Snow and Ice Concerns - WAM                    | 30       | 1.5%            |
| WRS - New Service - Carts                              | 28       | 1.4%            |
| CBS Inspection - Furnace Replacement                   | 26       | 1.3%            |
| CBS Inspection - Gas                                   | 25       | 1.2%            |
| Total Top 20 SR Types                                  | 1,384    | 67.7%           |
| Total Other SRs                                        | 661      | 32.3%           |
| Total SRs for Ward                                     | 2,045    | 100.0%          |