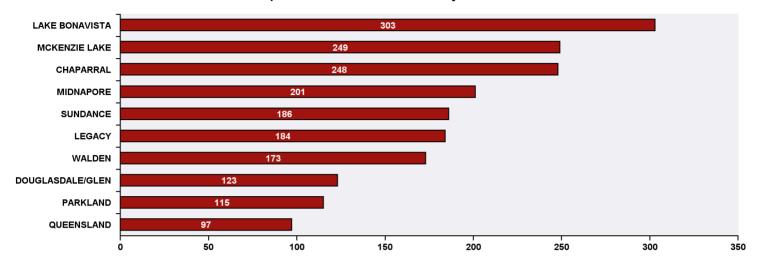

## Top 10 Communities in Ward 14 by SR Volume

| Top 20 SR Types by Volume                              | SR Count | % of Total Ward |
|--------------------------------------------------------|----------|-----------------|
| Roads - Snow and Ice Control                           | 298      | 14.2%           |
| Bylaw - Snow and Ice on Sidewalk                       | 161      | 7.7%            |
| Finance - ONLINE TIPP Agreement Request                | 123      | 5.9%            |
| WRS - Cart Management                                  | 97       | 4.6%            |
| Finance - Property Tax Account Inquiry                 | 96       | 4.6%            |
| WRS - Waste - Residential                              | 92       | 4.4%            |
| CBS Inspection - Electrical                            | 74       | 3.5%            |
| Finance - TIPP Agreement Request                       | 67       | 3.2%            |
| WRS - Recycling - Blue Cart                            | 67       | 3.2%            |
| WRS - New Service - Carts                              | 43       | 2.0%            |
| CBS Inspection - Furnace Replacement                   | 38       | 1.8%            |
| CBS Inspection - Residential Improvement Project - RIP | 36       | 1.7%            |
| Roads - Streetlight Maintenance                        | 35       | 1.7%            |
| CBS Inspection - Commercial or Multi-Family            | 32       | 1.5%            |
| Parks - Wildlife Sightings                             | 28       | 1.3%            |
| WRS - Compost - Green Cart                             | 28       | 1.3%            |
| CBS Inspection - Gas                                   | 27       | 1.3%            |
| CNS - Subsidized Programs - Fair Entry                 | 26       | 1.2%            |
| AS - Animal Licence - Concerns on Existing             | 22       | 1.0%            |
| Parks - Snow and Ice Concerns - WAM                    | 22       | 1.0%            |
| Total Top 20 SR Types                                  | 1,412    | 67.2%           |
| Total Other SRs                                        | 690      | 32.8%           |
| Total SRs for Ward                                     | 2,102    | 100.0%          |