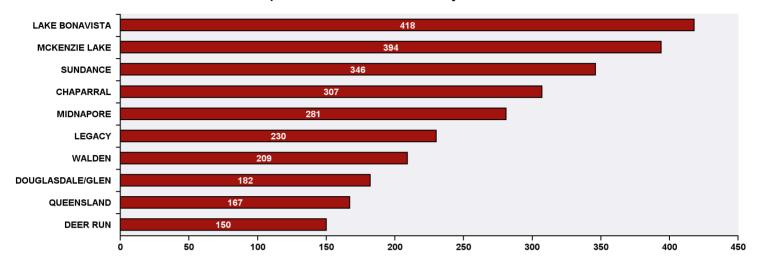

## Top 10 Communities in Ward 14 by SR Volume

| Top 20 SR Types by Volume                              | SR Count | % of Total Ward |
|--------------------------------------------------------|----------|-----------------|
| WRS - Compost - Green Cart                             | 215      | 7.0%            |
| Finance - ONLINE TIPP Agreement Request                | 133      | 4.4%            |
| WRS - Cart Management                                  | 128      | 4.2%            |
| CBS Inspection - Electrical                            | 120      | 3.9%            |
| Roads - Roadway Maintenance                            | 118      | 3.9%            |
| Parks - Tree Concern - WAM                             | 111      | 3.6%            |
| Roads - Street Cleaning                                | 107      | 3.5%            |
| WRS - Waste - Residential                              | 106      | 3.5%            |
| Finance - Property Tax Account Inquiry                 | 99       | 3.2%            |
| Finance - TIPP Agreement Request                       | 68       | 2.2%            |
| WRS - Recycling - Blue Cart                            | 67       | 2.2%            |
| CBS Inspection - Residential Improvement Project - RIP | 65       | 2.1%            |
| Parks - Wildlife Sightings                             | 65       | 2.1%            |
| 311 Contact Us                                         | 55       | 1.8%            |
| WATS - Service and Main Valve Issues                   | 45       | 1.5%            |
| Roads - Sidewalk - Curb and Gutter Repair              | 44       | 1.4%            |
| AS - Pick Up Stray                                     | 42       | 1.4%            |
| AS - Animal at Large                                   | 39       | 1.3%            |
| CBS Inspection - Commercial or Multi-Family            | 38       | 1.2%            |
| CBS Inspection - Plumbing                              | 34       | 1.1%            |
| Roads - Debris on Street/Sidewalk/Boulevard            | 34       | 1.1%            |
| WATS - Water Consumption Appointment                   | 34       | 1.1%            |
| Total Top 20 SR Types                                  | 1,767    | 57.9%           |
| Total Other SRs                                        | 1,283    | 42.1%           |
| Total SRs for Ward                                     | 3,050    | 100.0%          |