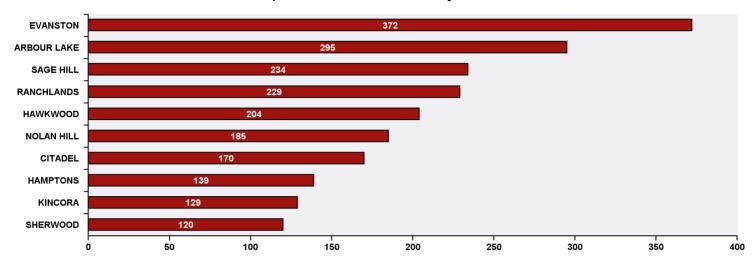

## 311 Top Public Service Requests (SRs) by Ward, **Community and Type**

for SRs created in February 2018

| Top 20 SR Types by Volume                              | SR Count | % of Total Ward |
|--------------------------------------------------------|----------|-----------------|
| Roads - Snow and Ice Control                           | 362      | 17.1%           |
| Bylaw - Snow and Ice on Sidewalk                       | 311      | 14.7%           |
| Finance - Property Tax Account Inquiry                 | 88       | 4.2%            |
| CBS Inspection - Electrical                            | 86       | 4.1%            |
| WRS - Cart Management                                  | 77       | 3.6%            |
| Finance - ONLINE TIPP Agreement Request                | 68       | 3.2%            |
| CBS Inspection - Residential Improvement Project - RIP | 59       | 2.8%            |
| WRS - Waste - Residential                              | 59       | 2.8%            |
| WRS - New Service - Carts                              | 45       | 2.1%            |
| CBS Inspection - Plumbing                              | 42       | 2.0%            |
| CNS - Snow Angels Campaign                             | 38       | 1.8%            |
| Parks - Snow and Ice Concerns - WAM                    | 34       | 1.6%            |
| Finance - TIPP Agreement Request                       | 32       | 1.5%            |
| 311 Contact Us                                         | 28       | 1.3%            |
| CNS - Subsidized Programs - Fair Entry                 | 27       | 1.3%            |
| CT - Employee Conduct                                  | 27       | 1.3%            |
| CBS - RIM - Property Research                          | 26       | 1.2%            |
| Roads - Traffic or Pedestrian Light Repair             | 26       | 1.2%            |
| Bylaw - Material on Public Property                    | 25       | 1.2%            |
| Roads - Signs - Missing - Damaged                      | 25       | 1.2%            |
| Total Top 20 SR Types                                  | 1,485    | 70.2%           |
| Total Other SRs                                        | 631      | 29.8%           |
| Total SRs for Ward                                     | 2,116    | 100.0%          |