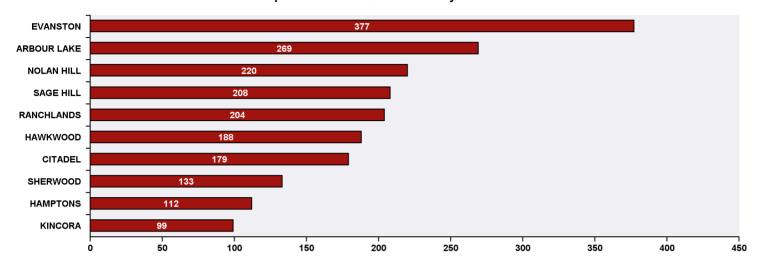

## Top 10 Communities in Ward 2 by SR Volume

| Top 20 SR Types by Volume                              | SR Count | % of Total Ward |
|--------------------------------------------------------|----------|-----------------|
| Bylaw - Snow and Ice on Sidewalk                       | 207      | 10.3%           |
| Roads - Snow and Ice Control                           | 195      | 9.7%            |
| Finance - ONLINE TIPP Agreement Request                | 149      | 7.4%            |
| Finance - Property Tax Account Inquiry                 | 136      | 6.8%            |
| WRS - Cart Management                                  | 97       | 4.8%            |
| CBS Inspection - Electrical                            | 87       | 4.3%            |
| Finance - TIPP Agreement Request                       | 83       | 4.1%            |
| WRS - New Service - Carts                              | 52       | 2.6%            |
| WRS - Recycling - Blue Cart                            | 45       | 2.2%            |
| CBS Inspection - Residential Improvement Project - RIP | 44       | 2.2%            |
| WRS - Waste - Residential                              | 41       | 2.0%            |
| WATS - Water Consumption Appointment                   | 36       | 1.8%            |
| 311 Contact Us                                         | 28       | 1.4%            |
| WRS - Compost - Green Cart                             | 28       | 1.4%            |
| CBS Inspection - Commercial or Multi-Family            | 25       | 1.2%            |
| CBS Inspection - Furnace Replacement                   | 25       | 1.2%            |
| Roads - Traffic or Pedestrian Light Repair             | 25       | 1.2%            |
| CBS Inspection - Gas                                   | 23       | 1.1%            |
| CBS Inspection - Plumbing                              | 21       | 1.0%            |
| CBS Inspection - Heating & Ventilation                 | 19       | 0.9%            |
| Roads - Debris on Street/Sidewalk/Boulevard            | 19       | 0.9%            |
| Total Top 20 SR Types                                  | 1,385    | 69.1%           |
| Total Other SRs                                        | 618      | 30.9%           |
| Total SRs for Ward                                     | 2,003    | 100.0%          |