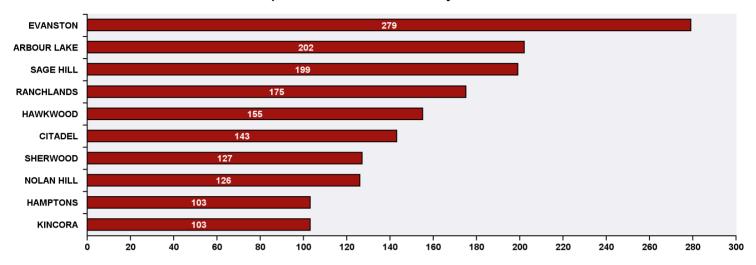

## 311 Top Public Service Requests (SRs) by Ward, **Community and Type**

for SRs created in January 2019

Top 10 Communities in Ward 2 by SR Volume

| Top 20 SR Types by Volume                              | SR Count | % of Total Ward |
|--------------------------------------------------------|----------|-----------------|
| WRS - Cart Management                                  | 118      | 7.3%            |
| Finance - ONLINE TIPP Agreement Request                | 100      | 6.2%            |
| Finance - Property Tax Account Inquiry                 | 92       | 5.7%            |
| CBS Inspection - Electrical                            | 71       | 4.4%            |
| Finance - TIPP Agreement Request                       | 59       | 3.6%            |
| CBS Inspection - Residential Improvement Project - RIP | 51       | 3.1%            |
| WRS - Recycling - Blue Cart                            | 49       | 3.0%            |
| Bylaw - Snow and Ice on Sidewalk                       | 42       | 2.6%            |
| CBS Inspection - Commercial or Multi-Family            | 42       | 2.6%            |
| WRS - Compost - Green Cart                             | 42       | 2.6%            |
| Corporate - Graffiti Concerns                          | 36       | 2.2%            |
| CBS Inspection - Plumbing                              | 33       | 2.0%            |
| WRS - Waste - Residential                              | 33       | 2.0%            |
| Roads - Streetlight Maintenance                        | 32       | 2.0%            |
| CBS Inspection - Furnace Replacement                   | 26       | 1.6%            |
| CT - Employee Conduct                                  | 26       | 1.6%            |
| WRS - New Service - Carts                              | 24       | 1.5%            |
| CBS - RIM - Property Research                          | 23       | 1.4%            |
| Roads - Signs - Missing - Damaged                      | 23       | 1.4%            |
| AS - Animal Licence - Concerns on Existing             | 22       | 1.4%            |
| Roads - Debris on Street/Sidewalk/Boulevard            | 22       | 1.4%            |
| Total Top 20 SR Types                                  | 966      | 59.5%           |
| Total Other SRs                                        | 657      | 40.5%           |
| Total SRs for Ward                                     | 1,623    | 100.0%          |