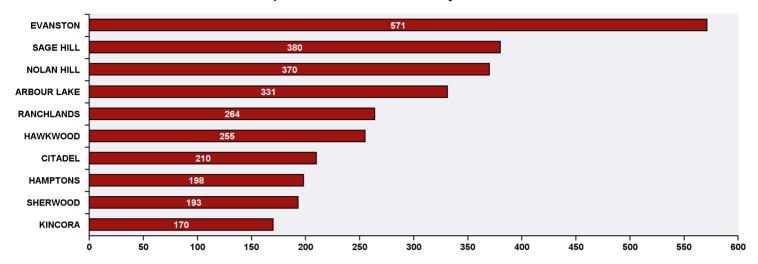

## 311 Top Public Service Requests (SRs) by Ward, **Community and Type**

for SRs created in June 2018





| Top 20 SR Types by Volume                              | SR Count | % of Total Ward |
|--------------------------------------------------------|----------|-----------------|
| Finance - ONLINE TIPP Agreement Request                | 326      | 10.9%           |
| Finance - Property Tax Account Inquiry                 | 318      | 10.6%           |
| Finance - TIPP Agreement Request                       | 186      | 6.2%            |
| CBS Inspection - Electrical                            | 130      | 4.3%            |
| WRS - Cart Management                                  | 92       | 3.1%            |
| Bylaw - Long Grass - Weeds Infraction                  | 90       | 3.0%            |
| Roads - Roadway Maintenance                            | 90       | 3.0%            |
| Park