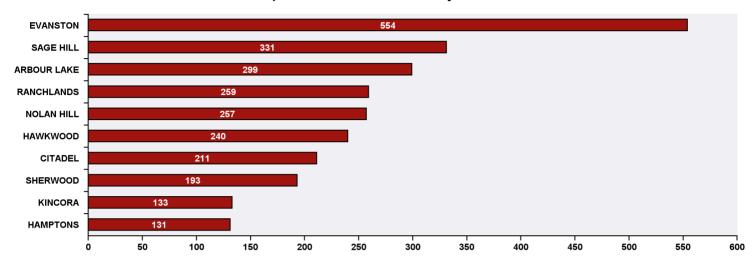

## 311 Top Public Service Requests (SRs) by Ward, **Community and Type**

for SRs created in May 2018

Top 10 Communities in Ward 2 by SR Volume

| Top 20 SR Types by Volume                              | SR Count | % of Total Ward |
|--------------------------------------------------------|----------|-----------------|
| Finance - ONLINE TIPP Agreement Request                | 178      | 6.7%            |
| Finance - Property Tax Account Inquiry                 | 124      | 4.7%            |
| CBS Inspection - Electrical                            | 121      | 4.6%            |
| WRS - Cart Management                                  | 111      | 4.2%            |
| Roads - Street Cleaning                                | 92       | 3.5%            |
| Finance - TIPP Agreement Request                       | 88       | 3.3%            |
| Roads - Roadway Maintenance                            | 87       | 3.3%            |
| WRS - Compost - Green Cart                             | 70       | 2.6%            |
| Parks - Tree Concern - WAM                             | 69       | 2.6%            |
| WRS - Waste - Residential                              | 69       | 2.6%            |
| CBS Inspection - Residential Improvement Project - RIP | 63       | 2.4%            |
| CBS Inspection - Commercial or Multi-Family            | 58       | 2.2%            |
| WRS - New Service - Carts                              | 55       | 2.1%            |
| WRS - Recycling - Blue Cart                            | 54       | 2.0%            |
| WATS - Service and Main Valve Issues                   | 49       | 1.8%            |
| Roads - Debris on Street/Sidewalk/Boulevard            | 44       | 1.7%            |
| Parks - Garbage - WAM                                  | 43       | 1.6%            |
| 311 Contact Us                                         | 38       | 1.4%            |
| CBS Inspection - Plumbing                              | 36       | 1.4%            |
| Bylaw - Long Grass - Weeds Infraction                  | 33       | 1.2%            |
| CNS - Subsidized Programs - Fair Entry                 | 33       | 1.2%            |
| Total Top 20 SR Types                                  | 1,515    | 57.0%           |
| Total Other SRs                                        | 1,141    | 43.0%           |
| Total SRs for Ward                                     | 2,656    | 100.0%          |