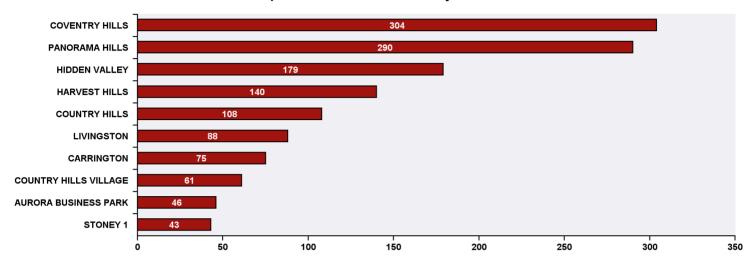

## Top 10 Communities in Ward 3 by SR Volume

| Top 20 SR Types by Volume                              | SR Count | % of Total Ward |
|--------------------------------------------------------|----------|-----------------|
| Finance - Property Tax Account Inquiry                 | 81       | 6.1%            |
| WRS - Cart Management                                  | 73       | 5.5%            |
| Roads - Roadway Maintenance                            | 46       | 3.4%            |
| Finance - ONLINE TIPP Agreement Request                | 43       | 3.2%            |
| CBS Inspection - Electrical                            | 42       | 3.1%            |
| WRS - New Service - Carts                              | 40       | 3.0%            |
| WRS - Waste - Residential                              | 38       | 2.8%            |
| WATS - Service and Main Valve Issues                   | 34       | 2.5%            |
| 311 Contact Us                                         | 31       | 2.3%            |
| Roads - Traffic or Pedestrian Light Repair             | 30       | 2.2%            |
| CBS Inspection - Commercial or Multi-Family            | 27       | 2.0%            |
| WRS - Recycling - Blue Cart                            | 26       | 1.9%            |
| Roads - Snow and Ice Control                           | 25       | 1.9%            |
| CBS Inspection - Gas                                   | 24       | 1.8%            |
| CBS Inspection - Plumbing                              | 24       | 1.8%            |
| WRS - Compost - Green Cart                             | 23       | 1.7%            |
| CBS Inspection - Residential Improvement Project - RIP | 22       | 1.6%            |
| CNS - Subsidized Programs - Fair Entry                 | 21       | 1.6%            |
| Roads - Dead Animal Pick-Up                            | 21       | 1.6%            |
| Finance - TIPP Agreement Request                       | 20       | 1.5%            |
| Parks - Tree Concern - WAM                             | 20       | 1.5%            |
| Roads - Streetlight Maintenance                        | 20       | 1.5%            |
| WATS - Catch Basin Concerns                            | 20       | 1.5%            |
| WATS - Water Consumption Appointment                   | 20       | 1.5%            |
| Total Top 20 SR Types                                  | 771      | 57.7%           |
| Total Other SRs                                        | 565      | 42.3%           |
| Total SRs for Ward                                     | 1,336    | 100.0%          |