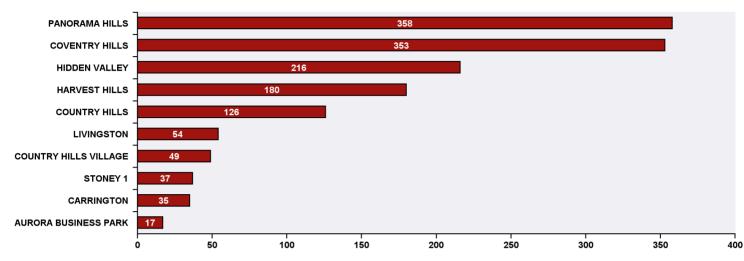

## Top 10 Communities in Ward 3 by SR Volume

| Top 20 SR Types by Volume                              | SR Count | % of Total Ward |
|--------------------------------------------------------|----------|-----------------|
| Bylaw - Snow and Ice on Sidewalk                       | 270      | 18.9%           |
| Roads - Snow and Ice Control                           | 261      | 18.2%           |
| Finance - Property Tax Account Inquiry                 | 67       | 4.7%            |
| Roads - Traffic or Pedestrian Light Repair             | 45       | 3.1%            |
| WRS - Cart Management                                  | 40       | 2.8%            |
| Finance - ONLINE TIPP Agreement Request                | 37       | 2.6%            |
| WRS - Waste - Residential                              | 30       | 2.1%            |
| Parks - Snow and Ice Concerns - WAM                    | 29       | 2.0%            |
| WATS - Catch Basin Concerns                            | 29       | 2.0%            |
| CBS Inspection - Residential Improvement Project - RIP | 28       | 2.0%            |
| WRS - New Service - Carts                              | 28       | 2.0%            |
| CBS Inspection - Electrical                            | 27       | 1.9%            |
| CT - Employee Conduct                                  | 26       | 1.8%            |
| Finance - TIPP Agreement Request                       | 26       | 1.8%            |
| CNS - Snow Angels Campaign                             | 24       | 1.7%            |
| CT - Bus Route or Bus Schedule                         | 24       | 1.7%            |
| 311 Contact Us                                         | 20       | 1.4%            |
| CBS Inspection - Furnace Replacement                   | 19       | 1.3%            |
| CBS Inspection - Plumbing                              | 19       | 1.3%            |
| WRS - Recycling - Blue Cart                            | 16       | 1.1%            |
| Total Top 20 SR Types                                  | 1,065    | 74.4%           |
| Total Other SRs                                        | 367      | 25.6%           |
| Total SRs for Ward                                     | 1,432    | 100.0%          |