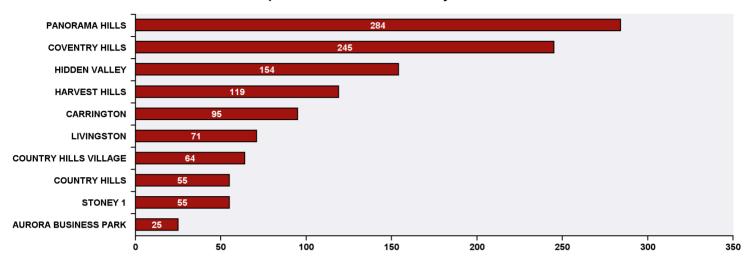

## Top 10 Communities in Ward 3 by SR Volume

| Top 20 SR Types by Volume                              | SR Count | % of Total Ward |
|--------------------------------------------------------|----------|-----------------|
| Roads - Snow and Ice Control                           | 177      | 15.1%           |
| Bylaw - Snow and Ice on Sidewalk                       | 101      | 8.6%            |
| Finance - Property Tax Account Inquiry                 | 61       | 5.2%            |
| WRS - New Service - Carts                              | 47       | 4.0%            |
| WRS - Cart Management                                  | 41       | 3.5%            |
| Finance - ONLINE TIPP Agreement Request                | 40       | 3.4%            |
| Finance - TIPP Agreement Request                       | 38       | 3.3%            |
| WRS - Waste - Residential                              | 36       | 3.1%            |
| CBS Inspection - Commercial or Multi-Family            | 34       | 2.9%            |
| CBS Inspection - Residential Improvement Project - RIP | 32       | 2.7%            |
| Parks - Snow and Ice Concerns - WAM                    | 29       | 2.5%            |
| WRS - Recycling - Blue Cart                            | 27       | 2.3%            |
| CBS Inspection - Electrical                            | 25       | 2.1%            |
| CT - Employee Conduct                                  | 25       | 2.1%            |
| Bylaw - Material on Public Property                    | 17       | 1.5%            |
| CT - Bus Route or Bus Schedule                         | 17       | 1.5%            |
| WRS - Compost - Green Cart                             | 17       | 1.5%            |
| Parks - Wildlife Management                            | 15       | 1.3%            |
| CBS Inspection - Furnace Replacement                   | 14       | 1.2%            |
| CBS Inspection - Plumbing                              | 14       | 1.2%            |
| Compliance - Business Licence Concern                  | 14       | 1.2%            |
| Roads - Traffic or Pedestrian Light Repair             | 14       | 1.2%            |
| Total Top 20 SR Types                                  | 835      | 71.4%           |
| Total Other SRs                                        | 334      | 28.6%           |
| Total SRs for Ward                                     | 1,169    | 100.0%          |