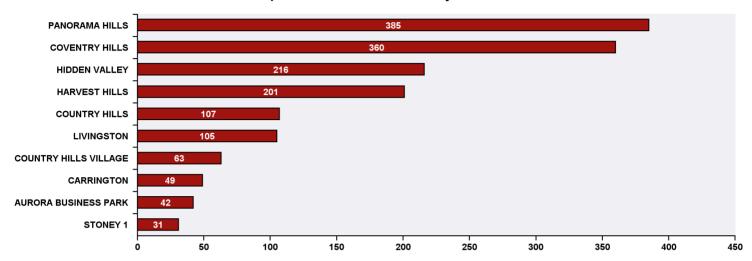

## 311 Top Public Service Requests (SRs) by Ward, **Community and Type**

for SRs created in July 2018

Top 10 Communities in Ward 3 by SR Volume

| Top 20 SR Types by Volume                              | SR Count | % of Total Ward |
|--------------------------------------------------------|----------|-----------------|
| Finance - Property Tax Account Inquiry                 | 79       | 5.1%            |
| Bylaw - Long Grass - Weeds Infraction                  | 64       | 4.1%            |
| CBS Inspection - Electrical                            | 60       | 3.8%            |
| WRS - Cart Management                                  | 54       | 3.5%            |
| Finance - TIPP Agreement Request                       | 47       | 3.0%            |
| Roads - Dead Animal Pick-Up                            | 46       | 2.9%            |
| WRS - New Service - Carts                              | 43       | 2.7%            |
| Finance - ONLINE TIPP Agreement Request                | 42       | 2.7%            |
| Parks - Tree Concern - WAM                             | 42       | 2.7%            |
| CBS Inspection - Residential Improvement Project - RIP | 39       | 2.5%            |
| WRS - Compost - Green Cart                             | 38       | 2.4%            |
| Roads - Roadway Maintenance                            | 35       | 2.2%            |
| WRS - Waste - Residential                              | 34       | 2.2%            |
| CBS Inspection - Commercial or Multi-Family            | 32       | 2.0%            |
| 311 Contact Us                                         | 30       | 1.9%            |
| WRS - Recycling - Blue Cart                            | 30       | 1.9%            |
| CN - Subsidized Programs - Fair Entry                  | 27       | 1.7%            |
| Roads - Sidewalk - Curb and Gutter Repair              | 27       | 1.7%            |
| Parks - Mowing Request - WAM                           | 22       | 1.4%            |
| Development Compliance - Vehicle Infractions           | 21       | 1.3%            |
| Total Top 20 SR Types                                  | 812      | 51.9%           |
| Total Other SRs                                        | 752      | 48.1%           |
| Total SRs for Ward                                     | 1,564    | 100.0%          |