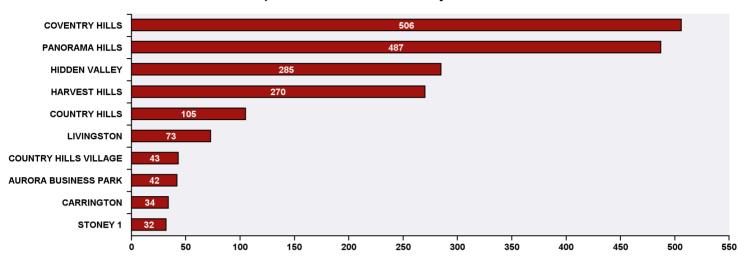

## 311 Top Public Service Requests (SRs) by Ward, **Community and Type**

for SRs created in March 2018





| Top 20 SR Types by Volume                              | SR Count | % of Total Ward |
|--------------------------------------------------------|----------|-----------------|
| Roads - Snow and Ice Control                           | 424      | 22.5%           |
| WATS - Catch Basin Concerns                            | 246      | 13.1%           |
| Bylaw - Snow and Ice on Sidewalk                       | 136      | 7.2%            |
| Finance - Property Tax Account Inquiry                 | 83       | 4.4%            |
| WRS - Cart Management                                  | 62       | 3.3%            |
| WRS - Waste - Residential                              | 46       | 2.4%            |
| WRS - Recycling - Blue Cart                            | 43       | 2.3%            |
| Fina