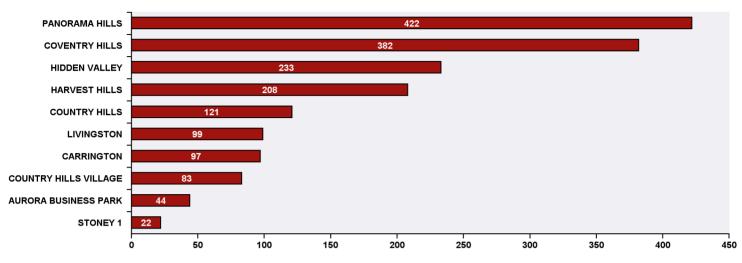

## Top 10 Communities in Ward 3 by SR Volume

| Top 20 SR Types by Volume                              | SR Count | % of Total Ward |
|--------------------------------------------------------|----------|-----------------|
| Finance - ONLINE TIPP Agreement Request                | 87       | 5.1%            |
| Finance - Property Tax Account Inquiry                 | 81       | 4.7%            |
| WRS - Cart Management                                  | 61       | 3.6%            |
| WRS - Waste - Residential                              | 59       | 3.4%            |
| CBS Inspection - Electrical                            | 55       | 3.2%            |
| Finance - TIPP Agreement Request                       | 50       | 2.9%            |
| WATS - Service and Main Valve Issues                   | 41       | 2.4%            |
| WRS - New Service - Carts                              | 41       | 2.4%            |
| Parks - Tree Concern - WAM                             | 40       | 2.3%            |
| CBS Inspection - Residential Improvement Project - RIP | 37       | 2.2%            |
| Roads - Roadway Maintenance                            | 37       | 2.2%            |
| WRS - Compost - Green Cart                             | 37       | 2.2%            |
| WRS - Recycling - Blue Cart                            | 36       | 2.1%            |
| 311 Contact Us                                         | 33       | 1.9%            |
| Roads - Sidewalk - Curb and Gutter Repair              | 33       | 1.9%            |
| Roads - Dead Animal Pick-Up                            | 32       | 1.9%            |
| AS - Lost and Found Animal                             | 31       | 1.8%            |
| Development Compliance - Vehicle Infractions           | 27       | 1.6%            |
| AS - Animal at Large                                   | 26       | 1.5%            |
| CBS - RIM - Property Research                          | 26       | 1.5%            |
| Roads - Traffic or Pedestrian Light Repair             | 26       | 1.5%            |
| Total Top 20 SR Types                                  | 896      | 52.3%           |
| Total Other SRs                                        | 817      | 47.7%           |
| Total SRs for Ward                                     | 1,713    | 100.0%          |