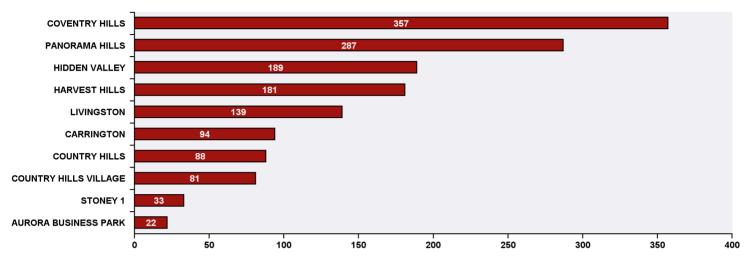

## Top 10 Communities in Ward 3 by SR Volume

| Top 20 SR Types by Volume                              | SR Count | % of Total Ward |
|--------------------------------------------------------|----------|-----------------|
| City Clerk's - Olympic VOTE 2018                       | 136      | 9.2%            |
| Finance - ONLINE TIPP Agreement Request                | 76       | 5.2%            |
| Finance - Property Tax Account Inquiry                 | 67       | 4.6%            |
| CBS Inspection - Electrical                            | 62       | 4.2%            |
| CBS Inspection - Commercial or Multi-Family            | 55       | 3.7%            |
| WRS - Recycling - Blue Cart                            | 48       | 3.3%            |
| CBS Inspection - Residential Improvement Project - RIP | 45       | 3.1%            |
| Roads - Signs - Traffic and Roadmarking                | 45       | 3.1%            |
| Roads - Snow and Ice Control                           | 44       | 3.0%            |
| Finance - TIPP Agreement Request                       | 42       | 2.9%            |
| WRS - Cart Management                                  | 42       | 2.9%            |
| WRS - New Service - Carts                              | 34       | 2.3%            |
| Corporate - Graffiti Concerns                          | 31       | 2.1%            |
| WRS - Compost - Green Cart                             | 30       | 2.0%            |
| WRS - Waste - Residential                              | 29       | 2.0%            |
| CBS Inspection - Plumbing                              | 27       | 1.8%            |
| Roads - Traffic or Pedestrian Light Repair             | 27       | 1.8%            |
| CBS Inspection - Furnace Replacement                   | 24       | 1.6%            |
| Roads - Pavement Markings - Missing or Faded           | 23       | 1.6%            |
| CBS Inspection - Gas                                   | 21       | 1.4%            |
| CT - Employee Conduct                                  | 21       | 1.4%            |
| Total Top 20 SR Types                                  | 929      | 63.1%           |
| Total Other SRs                                        | 543      | 36.9%           |
| Total SRs for Ward                                     | 1,472    | 100.0%          |