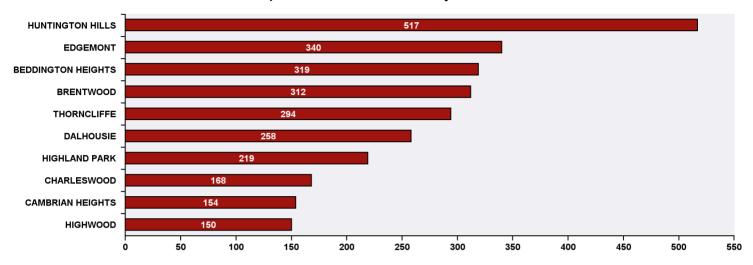

## 311 Top Public Service Requests (SRs) by Ward, **Community and Type**

for SRs created in April 2018

Top 10 Communities in Ward 4 by SR Volume

| Top 20 SR Types by Volume                              | SR Count | % of Total Ward |
|--------------------------------------------------------|----------|-----------------|
| Roads - Roadway Maintenance                            | 243      | 6.9%            |
| WRS - Cart Management                                  | 177      | 5.0%            |
| Finance - Property Tax Account Inquiry                 | 120      | 3.4%            |
| WRS - Waste - Residential                              | 120      | 3.4%            |
| Roads - Snow and Ice Control                           | 99       | 2.8%            |
| WATS - Sewage Back-up                                  | 89       | 2.5%            |
| Roads - Backlane Maintenance                           | 88       | 2.5%            |
| Roads - Streetlight Maintenance                        | 76       | 2.1%            |
| Corporate - Graffiti Concerns                          | 75       | 2.1%            |
| AS - Pick Up Stray                                     | 71       | 2.0%            |
| Bylaw - Material on Public Property                    | 71       | 2.0%            |
| Parks - Tree Concern - WAM                             | 69       | 1.9%            |
| CBS Inspection - Electrical                            | 65       | 1.8%            |
| Finance - ONLINE TIPP Agreement Request                | 64       | 1.8%            |
| WRS - Compost - Green Cart                             | 63       | 1.8%            |
| WATS - Water Consumption Appointment                   | 60       | 1.7%            |
| WATS - Catch Basin Concerns                            | 58       | 1.6%            |
| Roads - Debris on Street/Sidewalk/Boulevard            | 55       | 1.6%            |
| CNS - Subsidized Programs - Fair Entry                 | 51       | 1.4%            |
| CBS Inspection - Residential Improvement Project - RIP | 50       | 1.4%            |
| CT - Employee Conduct                                  | 50       | 1.4%            |
| Total Top 20 SR Types                                  | 1,814    | 51.2%           |
| Total Other SRs                                        | 1,726    | 48.8%           |
| Total SRs for Ward                                     | 3,540    | 100.0%          |