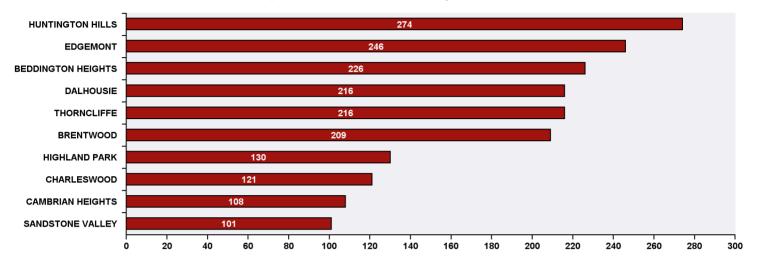

## Top 10 Communities in Ward 4 by SR Volume

| Top 20 SR Types by Volume                              | SR Count | % of Total Ward |
|--------------------------------------------------------|----------|-----------------|
| Roads - Snow and Ice Control                           | 179      | 7.4%            |
| WATS - Sewage Back-up                                  | 136      | 5.6%            |
| Finance - Property Tax Account Inquiry                 | 100      | 4.1%            |
| WRS - Cart Management                                  | 95       | 3.9%            |
| WRS - Recycling - Blue Cart                            | 85       | 3.5%            |
| Roads - Streetlight Maintenance                        | 84       | 3.5%            |
| WRS - Waste - Residential                              | 81       | 3.3%            |
| Finance - ONLINE TIPP Agreement Request                | 63       | 2.6%            |
| CBS Inspection - Electrical                            | 60       | 2.5%            |
| Bylaw - Snow and Ice on Sidewalk                       | 50       | 2.1%            |
| CBS Inspection - Residential Improvement Project - RIP | 47       | 1.9%            |
| CT - Employee Conduct                                  | 46       | 1.9%            |
| WATS - Sewer Maintenance                               | 46       | 1.9%            |
| CBS Inspection - Furnace Replacement                   | 45       | 1.8%            |
| Bylaw - Material on Public Property                    | 40       | 1.6%            |
| CNS - Subsidized Programs - Fair Entry                 | 39       | 1.6%            |
| Corporate - Graffiti Concerns                          | 35       | 1.4%            |
| WATS - Water Outage                                    | 35       | 1.4%            |
| WRS - Commercial Collection Services                   | 35       | 1.4%            |
| WRS - Compost - Green Cart                             | 35       | 1.4%            |
| Total Top 20 SR Types                                  | 1,336    | 54.9%           |
| Total Other SRs                                        | 1,097    | 45.1%           |
| Total SRs for Ward                                     | 2,433    | 100.0%          |