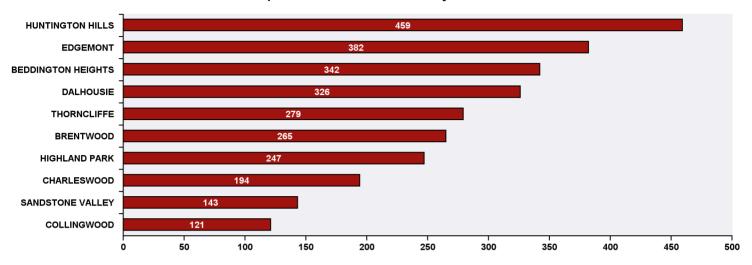

## Top 10 Communities in Ward 4 by SR Volume

| Top 20 SR Types by Volume                              | SR Count | % of Total Ward |
|--------------------------------------------------------|----------|-----------------|
| Roads - Snow and Ice Control                           | 697      | 19.8%           |
| Bylaw - Snow and Ice on Sidewalk                       | 547      | 15.5%           |
| WRS - Cart Management                                  | 115      | 3.3%            |
| WATS - Sewage Back-up                                  | 99       | 2.8%            |
| WRS - Waste - Residential                              | 94       | 2.7%            |
| Parks - Snow and Ice Concerns - WAM                    | 89       | 2.5%            |
| CNS - Snow Angels Campaign                             | 70       | 2.0%            |
| Finance - Property Tax Account Inquiry                 | 69       | 2.0%            |
| WRS - Recycling - Blue Cart                            | 69       | 2.0%            |
| CBS Inspection - Electrical                            | 59       | 1.7%            |
| Roads - Traffic or Pedestrian Light Repair             | 55       | 1.6%            |
| CBS Inspection - Furnace Replacement                   | 54       | 1.5%            |
| CBS Inspection - Residential Improvement Project - RIP | 48       | 1.4%            |
| Bylaw - Material on Public Property                    | 47       | 1.3%            |
| CT - Employee Conduct                                  | 44       | 1.2%            |
| Finance - ONLINE TIPP Agreement Request                | 44       | 1.2%            |
| CNS - Subsidized Programs - Fair Entry                 | 42       | 1.2%            |
| AS - Pick Up Stray                                     | 41       | 1.2%            |
| Corporate - Graffiti Concerns                          | 39       | 1.1%            |
| Roads - Streetlight Maintenance                        | 38       | 1.1%            |
| Total Top 20 SR Types                                  | 2,360    | 66.9%           |
| Total Other SRs                                        | 1,167    | 33.1%           |
| Total SRs for Ward                                     | 3,527    | 100.0%          |