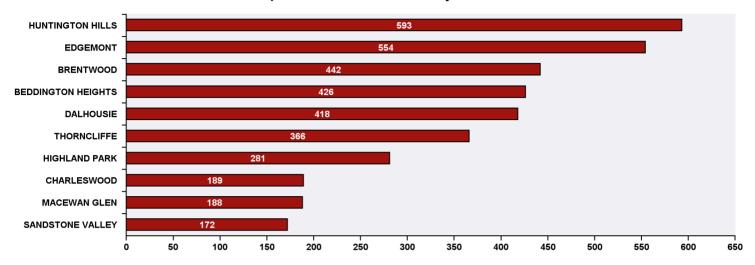

## Top 10 Communities in Ward 4 by SR Volume

| Top 20 SR Types by Volume                              | SR Count | % of Total Ward |
|--------------------------------------------------------|----------|-----------------|
| Roads - Snow and Ice Control                           | 1,182    | 26.0%           |
| Bylaw - Snow and Ice on Sidewalk                       | 324      | 7.1%            |
| WATS - Catch Basin Concerns                            | 310      | 6.8%            |
| Roads - Roadway Maintenance                            | 164      | 3.6%            |
| WRS - Cart Management                                  | 126      | 2.8%            |
| WRS - Waste - Residential                              | 115      | 2.5%            |
| Finance - Property Tax Account Inquiry                 | 112      | 2.5%            |
| Roads - Streetlight Maintenance                        | 102      | 2.2%            |
| WATS - Sewage Back-up                                  | 93       | 2.0%            |
| WRS - Recycling - Blue Cart                            | 72       | 1.6%            |
| Parks - Snow and Ice Concerns - WAM                    | 65       | 1.4%            |
| CBS Inspection - Electrical                            | 62       | 1.4%            |
| CT - Employee Conduct                                  | 60       | 1.3%            |
| AS - Pick Up Stray                                     | 57       | 1.3%            |
| Corporate - Graffiti Concerns                          | 55       | 1.2%            |
| CBS Inspection - Residential Improvement Project - RIP | 49       | 1.1%            |
| Finance - ONLINE TIPP Agreement Request                | 49       | 1.1%            |
| Bylaw - Material on Public Property                    | 48       | 1.1%            |
| 311 Contact Us                                         | 45       | 1.0%            |
| CBS Inspection - Furnace Replacement                   | 44       | 1.0%            |
| Roads - Traffic or Pedestrian Light Repair             | 44       | 1.0%            |
| Total Top 20 SR Types                                  | 3,178    | 69.8%           |
| Total Other SRs                                        | 1,373    | 30.2%           |
| Total SRs for Ward                                     | 4,551    | 100.0%          |