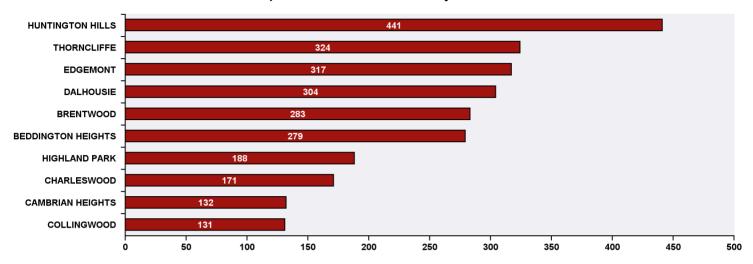

## 311 Top Public Service Requests (SRs) by Ward, **Community and Type**

for SRs created in November 2018

| Top 20 SR Types by Volume                              | SR Count | % of Total Ward |
|--------------------------------------------------------|----------|-----------------|
| City Clerk's - Olympic VOTE 2018                       | 506      | 15.3%           |
| WRS - Cart Management                                  | 132      | 4.0%            |
| WATS - Sewage Back-up                                  | 129      | 3.9%            |
| Roads - Streetlight Maintenance                        | 114      | 3.5%            |
| Finance - Property Tax Account Inquiry                 | 91       | 2.8%            |
| CBS Inspection - Residential Improvement Project - RIP | 90       | 2.7%            |
| Bylaw - Snow and Ice on Sidewalk                       | 89       | 2.7%            |
| WRS - Recycling - Blue Cart                            | 78       | 2.4%            |
| CBS Inspection - Electrical                            | 76       | 2.3%            |
| WRS - Waste - Residential                              | 69       | 2.1%            |
| Finance - ONLINE TIPP Agreement Request                | 67       | 2.0%            |
| Roads - Snow and Ice Control                           | 67       | 2.0%            |
| WRS - Compost - Green Cart                             | 66       | 2.0%            |
| WATS - Sewer Maintenance                               | 59       | 1.8%            |
| CBS Inspection - Furnace Replacement                   | 54       | 1.6%            |
| CT - Employee Conduct                                  | 51       | 1.5%            |
| AS - Pick Up Stray                                     | 43       | 1.3%            |
| Roads - Dead Animal Pick-Up                            | 42       | 1.3%            |
| Roads - Debris on Street/Sidewalk/Boulevard            | 39       | 1.2%            |
| CBS Inspection - Gas                                   | 37       | 1.1%            |
| CBS - RIM - Property Research                          | 37       | 1.1%            |
| CT - Bus Route or Bus Schedule                         | 37       | 1.1%            |
| Total Top 20 SR Types                                  | 1,973    | 59.8%           |
| Total Other SRs                                        | 1,328    | 40.2%           |
| Total SRs for Ward                                     | 3,301    | 100.0%          |