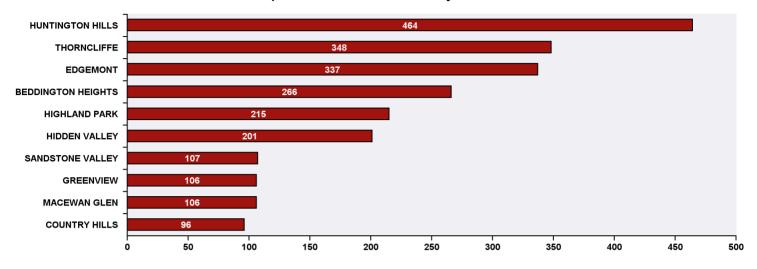

## 311 Top Public Service Requests (SRs) by Ward, **Community and Type**

for SRs created in September 2017

Top 10 Communities in Ward 4 by SR Volume

| Top 20 SR Types by Volume                              | SR Count | % of Total Ward |
|--------------------------------------------------------|----------|-----------------|
| WRS - Waste - Residential                              | 167      | 6.7%            |
| WRS - Recycling - Blue Cart                            | 117      | 4.7%            |
| WRS - Cart Management                                  | 110      | 4.4%            |
| AS - Pick Up Stray                                     | 86       | 3.4%            |
| CBS Inspection - Electrical                            | 76       | 3.0%            |
| Parks - Tree Concern - WAM                             | 72       | 2.9%            |
| WATS - Sewage Back-up                                  | 72       | 2.9%            |
| WRS - Compost - Green Cart                             | 67       | 2.7%            |
| Finance - Property Tax Account Inquiry                 | 57       | 2.3%            |
| Roads - Dead Animal Pick-Up                            | 55       | 2.2%            |
| CNS - Subsidized Programs - Fair Entry                 | 54       | 2.2%            |
| CBS Inspection - Residential Improvement Project - RIP | 48       | 1.9%            |
| CBS Inspection - Furnace Replacement                   | 46       | 1.8%            |
| Roads - Streetlight Maintenance                        | 46       | 1.8%            |
| CT - Employee Conduct                                  | 44       | 1.8%            |
| Bylaw - Material on Public Property                    | 38       | 1.5%            |
| WRS - Green Cart Rollout                               | 37       | 1.5%            |
| Roads - Sidewalk - Curb and Gutter Repair              | 36       | 1.4%            |
| CBS Inspection - Gas                                   | 33       | 1.3%            |
| 311 Contact Us                                         | 32       | 1.3%            |
| WRS - Commercial Collection Services                   | 32       | 1.3%            |
| Total Top 20 SR Types                                  | 1,325    | 52.9%           |
| Total Other SRs                                        | 1,182    | 47.1%           |
| Total SRs for Ward                                     | 2,507    | 100.0%          |