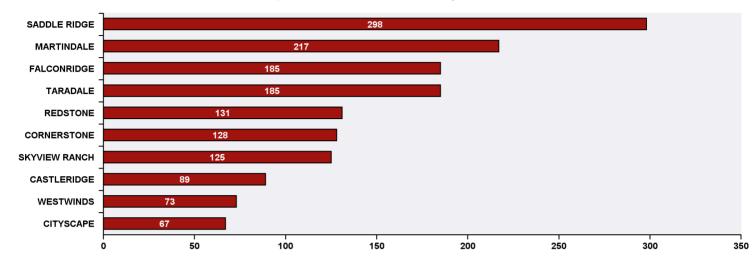

## Top 10 Communities in Ward 5 by SR Volume

| Top 20 SR Types by Volume                              | SR Count | % of Total Ward |
|--------------------------------------------------------|----------|-----------------|
| Finance - Property Tax Account Inquiry                 | 119      | 7.1%            |
| WRS - New Service - Carts                              | 102      | 6.1%            |
| WRS - Cart Management                                  | 87       | 5.2%            |
| Roads - Snow and Ice Control                           | 73       | 4.4%            |
| WRS - Waste - Residential                              | 72       | 4.3%            |
| Finance - TIPP Agreement Request                       | 68       | 4.1%            |
| CBS Inspection - Electrical                            | 65       | 3.9%            |
| CBS Inspection - Commercial or Multi-Family            | 62       | 3.7%            |
| CBS Inspection - Plumbing                              | 61       | 3.7%            |
| Finance - ONLINE TIPP Agreement Request                | 60       | 3.6%            |
| WRS - Recycling - Blue Cart                            | 54       | 3.2%            |
| CBS Inspection - Residential Improvement Project - RIP | 51       | 3.1%            |
| WRS - Compost - Green Cart                             | 29       | 1.7%            |
| Bylaw - Snow and Ice on Sidewalk                       | 28       | 1.7%            |
| CBS Inspection - Gas                                   | 26       | 1.6%            |
| Bylaw - Material on Public Property                    | 25       | 1.5%            |
| CBS Inspection - SCP - New Home                        | 25       | 1.5%            |
| CNS - Subsidized Programs - Fair Entry                 | 25       | 1.5%            |
| Roads - Dead Animal Pick-Up                            | 24       | 1.4%            |
| Roads - Traffic or Pedestrian Light Repair             | 22       | 1.3%            |
| Total Top 20 SR Types                                  | 1,078    | 64.6%           |
| Total Other SRs                                        | 591      | 35.4%           |
| Total SRs for Ward                                     | 1,669    | 100.0%          |