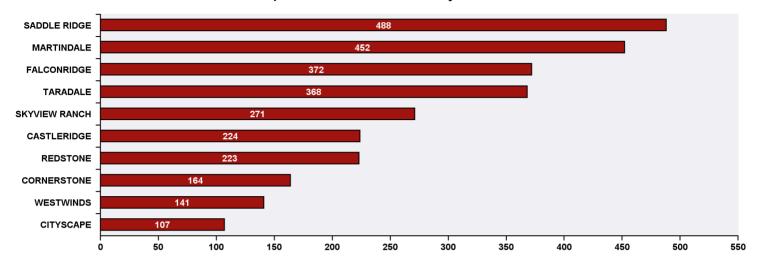

## Top 10 Communities in Ward 5 by SR Volume

| Top 20 SR Types by Volume                              | SR Count | % of Total Ward |
|--------------------------------------------------------|----------|-----------------|
| Roads - Snow and Ice Control                           | 684      | 21.6%           |
| Bylaw - Snow and Ice on Sidewalk                       | 327      | 10.3%           |
| WATS - Catch Basin Concerns                            | 202      | 6.4%            |
| Roads - Roadway Maintenance                            | 176      | 5.6%            |
| Finance - Property Tax Account Inquiry                 | 121      | 3.8%            |
| WRS - New Service - Carts                              | 89       | 2.8%            |
| WRS - Cart Management                                  | 79       | 2.5%            |
| CBS Inspection - Commercial or Multi-Family            | 70       | 2.2%            |
| WRS - Recycling - Blue Cart                            | 63       | 2.0%            |
| CBS Inspection - Plumbing                              | 60       | 1.9%            |
| CBS Inspection - Electrical                            | 55       | 1.7%            |
| WRS - Waste - Residential                              | 55       | 1.7%            |
| Finance - TIPP Agreement Request                       | 43       | 1.4%            |
| CBS Inspection - Residential Improvement Project - RIP | 40       | 1.3%            |
| WATR - Industrial Monitoring Inquiry                   | 35       | 1.1%            |
| Bylaw - Material on Public Property                    | 33       | 1.0%            |
| Finance - ONLINE TIPP Agreement Request                | 30       | 0.9%            |
| Roads - Streetlight Maintenance                        | 30       | 0.9%            |
| WATS - Water Consumption Appointment                   | 30       | 0.9%            |
| CBS Inspection - Heating & Ventilation                 | 29       | 0.9%            |
| Roads - Signs - Missing - Damaged                      | 29       | 0.9%            |
| Total Top 20 SR Types                                  | 2,280    | 72.1%           |
| Total Other SRs                                        | 882      | 27.9%           |
| Total SRs for Ward                                     | 3,162    | 100.0%          |