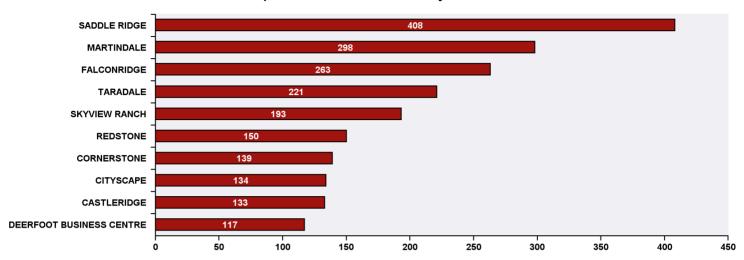

## 311 Top Public Service Requests (SRs) by Ward, **Community and Type**

for SRs created in October 2018

| Top 20 SR Types by Volume                              | SR Count | % of Total Ward |
|--------------------------------------------------------|----------|-----------------|
| Finance - Property Tax Account Inquiry                 | 143      | 6.0%            |
| CBS Inspection - Electrical                            | 100      | 4.2%            |
| WRS - Cart Management                                  | 96       | 4.0%            |
| WRS - New Service - Carts                              | 93       | 3.9%            |
| Roads - Streetlight Maintenance                        | 91       | 3.8%            |
| CBS Inspection - Residential Improvement Project - RIP | 87       | 3.7%            |
| CBS Inspection - Commercial or Multi-Family            | 81       | 3.4%            |
| CBS Inspection - Plumbing                              | 80       | 3.4%            |
| WRS - Waste - Residential                              | 79       | 3.3%            |
| WRS - Recycling - Blue Cart                            | 58       | 2.4%            |
| Bylaw - Material on Public Property                    | 52       | 2.2%            |
| Finance - TIPP Agreement Request                       | 45       | 1.9%            |
| WRS - Compost - Green Cart                             | 43       | 1.8%            |
| Finance - ONLINE TIPP Agreement Request                | 42       | 1.8%            |
| Bylaw - Temporary Signs Infraction on City Property    | 41       | 1.7%            |
| Roads - Roadway Maintenance                            | 36       | 1.5%            |
| CBS Inspection - Cancellation or Reschedule            | 35       | 1.5%            |
| CT - Employee Conduct                                  | 35       | 1.5%            |
| CBS Inspection - Gas                                   | 33       | 1.4%            |
| Roads - Debris on Street/Sidewalk/Boulevard            | 32       | 1.3%            |
| Roads - Snow and Ice Control                           | 32       | 1.3%            |
| Roads - Traffic or Pedestrian Light Repair             | 32       | 1.3%            |
| Total Top 20 SR Types                                  | 1,366    | 57.3%           |
| Total Other SRs                                        | 1,016    | 42.7%           |
| Total SRs for Ward                                     | 2,382    | 100.0%          |