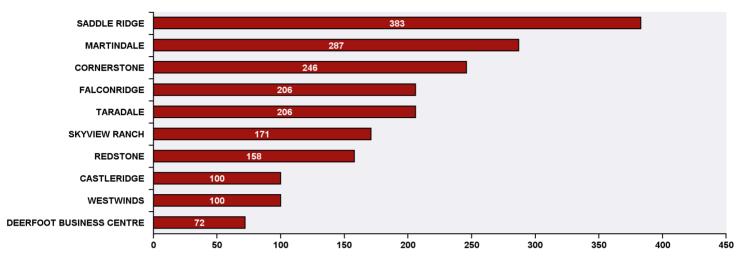

## Top 10 Communities in Ward 5 by SR Volume

| Top 20 SR Types by Volume                              | SR Count | % of Total Ward |
|--------------------------------------------------------|----------|-----------------|
| Bylaw - Waste and Recycling Infractions                | 159      | 7.3%            |
| CBS Inspection - Electrical                            | 109      | 5.0%            |
| Finance - Property Tax Account Inquiry                 | 100      | 4.6%            |
| CBS Inspection - Residential Improvement Project - RIP | 84       | 3.8%            |
| WRS - Cart Management                                  | 83       | 3.8%            |
| CBS Inspection - Commercial or Multi-Family            | 82       | 3.7%            |
| Bylaw - Temporary Signs Infraction on City Property    | 63       | 2.9%            |
| CBS Inspection - Plumbing                              | 63       | 2.9%            |
| WRS - New Service - Carts                              | 62       | 2.8%            |
| CN - Community Network Series                          | 51       | 2.3%            |
| WRS - Recycling - Blue Cart                            | 48       | 2.2%            |
| WRS - Waste - Residential                              | 48       | 2.2%            |
| Finance - TIPP Agreement Request                       | 47       | 2.1%            |
| Roads - Dead Animal Pick-Up                            | 47       | 2.1%            |
| Bylaw - Material on Public Property                    | 41       | 1.9%            |
| CT - Bus Route or Bus Schedule                         | 33       | 1.5%            |
| Finance - ONLINE TIPP Agreement Request                | 31       | 1.4%            |
| Roads - Roadway Maintenance                            | 29       | 1.3%            |
| CN - Subsidized Programs - Fair Entry                  | 28       | 1.3%            |
| Roads - Debris on Backlane                             | 28       | 1.3%            |
| Total Top 20 SR Types                                  | 1,236    | 56.4%           |
| Total Other SRs                                        | 957      | 43.6%           |
| Total SRs for Ward                                     | 2,193    | 100.0%          |