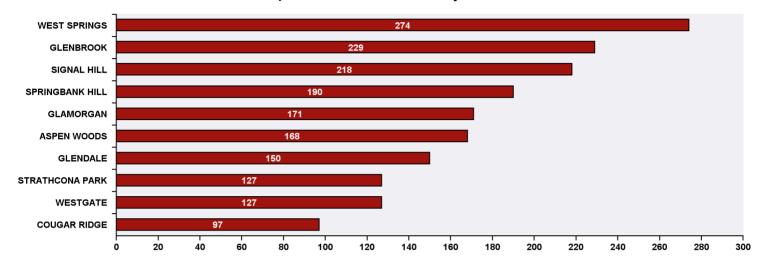

## 311 Top Public Service Requests (SRs) by Ward, **Community and Type**

for SRs created in April 2018

| Top 20 SR Types by Volume                              | SR Count | % of Total Ward |
|--------------------------------------------------------|----------|-----------------|
| Finance - Property Tax Account Inquiry                 | 110      | 5.3%            |
| WRS - Cart Management                                  | 85       | 4.1%            |
| Finance - ONLINE TIPP Agreement Request                | 79       | 3.8%            |
| Roads - Roadway Maintenance                            | 78       | 3.8%            |
| Roads - Streetlight Maintenance                        | 57       | 2.8%            |
| CBS Inspection - Electrical                            | 55       | 2.7%            |
| Parks - Tree Concern - WAM                             | 54       | 2.6%            |
| CBS Inspection - SCP - New Home                        | 49       | 2.4%            |
| Roads - Snow and Ice Control                           | 45       | 2.2%            |
| Parks - Wildlife Sightings                             | 44       | 2.1%            |
| CBS Inspection - Residential Improvement Project - RIP | 43       | 2.1%            |
| Finance - TIPP Agreement Request                       | 39       | 1.9%            |
| WRS - Recycling - Blue Cart                            | 39       | 1.9%            |
| 311 Contact Us                                         | 38       | 1.8%            |
| Bylaw - Material on Public Property                    | 38       | 1.8%            |
| WRS - Waste - Residential                              | 37       | 1.8%            |
| Roads - Street Cleaning                                | 33       | 1.6%            |
| CBS Inspection - Gas                                   | 32       | 1.5%            |
| Roads - Debris on Street/Sidewalk/Boulevard            | 31       | 1.5%            |
| CBS Inspection - Plumbing                              | 30       | 1.4%            |
| CBS - RIM - Property Research                          | 30       | 1.4%            |
| Total Top 20 SR Types                                  | 1,046    | 50.5%           |
| Total Other SRs                                        | 1,024    | 49.5%           |
| Total SRs for Ward                                     | 2,070    | 100.0%          |