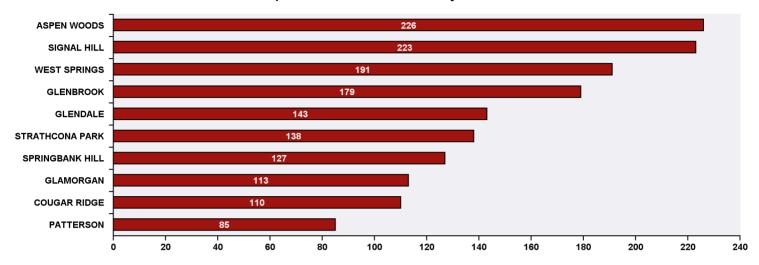

## 311 Top Public Service Requests (SRs) by Ward, **Community and Type**

for SRs created in February 2019

Top 10 Communities in Ward 6 by SR Volume

| Top 20 SR Types by Volume                              | SR Count | % of Total Ward |
|--------------------------------------------------------|----------|-----------------|
| Roads - Snow and Ice Control                           | 214      | 11.9%           |
| Bylaw - Snow and Ice on Sidewalk                       | 212      | 11.8%           |
| Finance - Property Tax Account Inquiry                 | 80       | 4.4%            |
| WRS - Cart Management                                  | 72       | 4.0%            |
| Roads - Streetlight Maintenance                        | 51       | 2.8%            |
| Finance - ONLINE TIPP Agreement Request                | 48       | 2.7%            |
| CBS Inspection - Electrical                            | 45       | 2.5%            |
| Parks - Snow and Ice Concerns - WAM                    | 45       | 2.5%            |
| WRS - Recycling - Blue Cart                            | 35       | 1.9%            |
| CBS Inspection - Furnace Replacement                   | 33       | 1.8%            |
| WRS - Waste - Residential                              | 33       | 1.8%            |
| CBS Inspection - Residential Improvement Project - RIP | 30       | 1.7%            |
| WATS - Sewage Back-up                                  | 30       | 1.7%            |
| CT - Employee Conduct                                  | 29       | 1.6%            |
| CBS Inspection - Plumbing                              | 25       | 1.4%            |
| Roads - Traffic Signal Timing Inquiry                  | 25       | 1.4%            |
| CN - Subsidized Programs - Fair Entry                  | 24       | 1.3%            |
| Bylaw - Tree - Shrub Infraction                        | 23       | 1.3%            |
| CBS - RIM - Property Research                          | 23       | 1.3%            |
| Roads - Traffic or Pedestrian Light Repair             | 23       | 1.3%            |
| Total Top 20 SR Types                                  | 1,100    | 61.0%           |
| Total Other SRs                                        | 703      | 39.0%           |
| Total SRs for Ward                                     | 1,803    | 100.0%          |