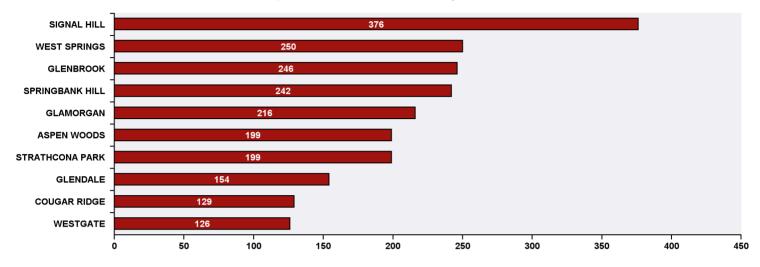

## Top 10 Communities in Ward 6 by SR Volume

| Top 20 SR Types by Volume                              | SR Count | % of Total Ward |
|--------------------------------------------------------|----------|-----------------|
| Parks - Tree Concern - WAM                             | 179      | 7.2%            |
| Finance - Property Tax Account Inquiry                 | 113      | 4.5%            |
| Bylaw - Long Grass - Weeds Infraction                  | 104      | 4.2%            |
| Roads - Roadway Maintenance                            | 103      | 4.1%            |
| WRS - Cart Management                                  | 94       | 3.8%            |
| Bylaw - Temporary Signs Infraction on City Property    | 89       | 3.6%            |
| CBS Inspection - Electrical                            | 88       | 3.5%            |
| Finance - ONLINE TIPP Agreement Request                | 76       | 3.0%            |
| CBS Inspection - Residential Improvement Project - RIP | 49       | 2.0%            |
| 311 Contact Us                                         | 40       | 1.6%            |
| CBS Inspection - SCP - New Home                        | 39       | 1.6%            |
| Finance - TIPP Agreement Request                       | 39       | 1.6%            |
| Bylaw - Noise Concerns                                 | 36       | 1.4%            |
| Roads - Dead Animal Pick-Up                            | 36       | 1.4%            |
| WRS - Waste - Residential                              | 36       | 1.4%            |
| Corporate - Graffiti Concerns                          | 35       | 1.4%            |
| CBS Inspection - Plumbing                              | 34       | 1.4%            |
| Bylaw - Material on Public Property                    | 31       | 1.2%            |
| CBS Inspection - Commercial or Multi-Family            | 31       | 1.2%            |
| Roads - Backlane Maintenance                           | 31       | 1.2%            |
| Total Top 20 SR Types                                  | 1,283    | 51.4%           |
| Total Other SRs                                        | 1,211    | 48.6%           |
| Total SRs for Ward                                     | 2,494    | 100.0%          |